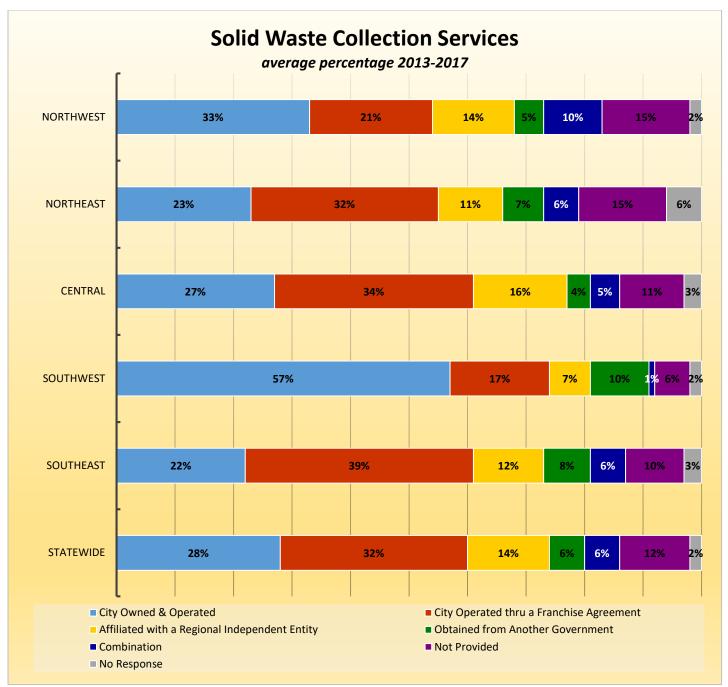

# CityStats Statewide Regional Trends



Research Analyst Liane Schrader, CAE Center for Municipal Research & Innovation Florida League of Cities

# **CityStats Statewide Regional Trend Analysis**





Population Source: University of Florida, Bureau of Economic and Business Research, December 2016.



























# **Regions Used in CityStats Analysis**

# Northwest Region

Bay County Callaway Cedar Grove Lynn Haven Mexico Beach Panama City Panama City Beach Parker Springfield

**Calhoun County** Altha Blountstown

**Escambia County** Century Pensacola

Franklin County Apalachicola Carrabelle

Gadsden County Chattahoochee

Greensboro Gretna Havana Midway Quincy

**Gulf County** Port St. Joe Wewahitchka

**Holmes County** 

Bonifay Esto Noma Ponce De Leon Westville

#### **Jackson County**

Alford Bascom Campbellton Cottondale Graceville Grand Ridge Greenwood Jacob City Malone Marianna Sneads Jefferson County Monticello

Leon County Tallahassee

**Liberty County** Bristol

#### Okaloosa County Cinco Bayou Crestview Destin Fort Walton Beach Laurel Hill Mary Esther Niceville Shalimar

Santa Rosa Cou