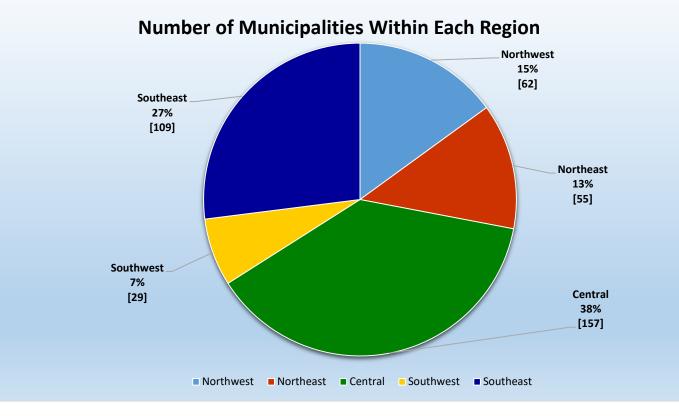

# CityStats Statewide Regional Trends



Research Analyst Liane Schrader, CAE Center for Municipal Research & Innovation Florida League of Cities

# **CityStats Statewide Regional Trend Analysis**





Population Source: University of Florida, Bureau of Economic and Business Research, December 2016.



























# **Regions Used in CityStats Analysis**

# Northwest Region

Bay County Callaway Cedar Grove Lynn Haven Mexico Beach Panama City Panama City Beach Parker Springfield

**Calhoun County** Altha Blountstown

**Escambia County** Century Pensacola

Franklin County Apalachicola Carrabelle

Gadsden County Chattahoochee

Greensboro Gretna Havana Midway Quincy

**Gulf County** Port St. Joe Wewahitchka

**Holmes County** 

Bonifay Esto Noma Ponce De Leon Westville

#### **Jackson County**

Alford Bascom Campbellton Cottondale Graceville Grand Ridge Greenwood Jacob City Malone Marianna Sneads Jefferson County Monticello

Leon County Tallahassee

**Liberty County** Bristol