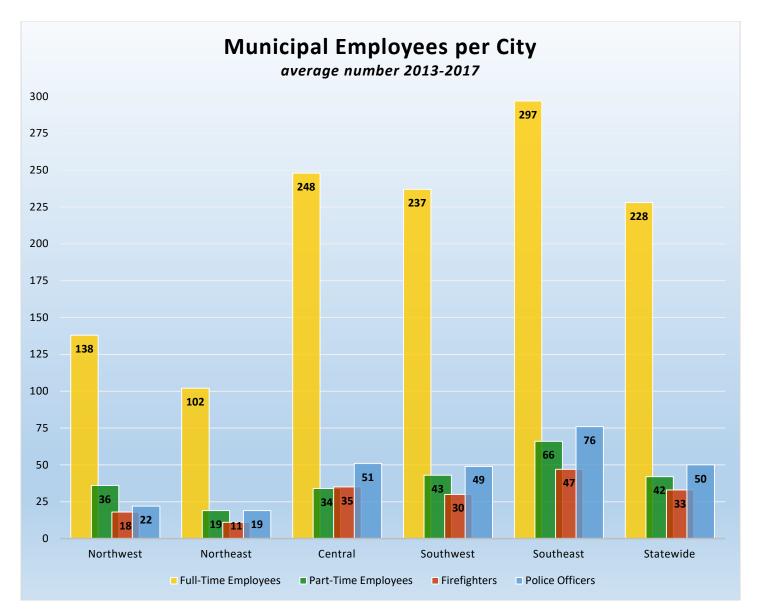

# CityStats Statewide Regional Trends

Research Analyst Liane Schrader, CAE Center for Municipal Research & Innovation Florida League of Cities

# **CityStats Statewide Regional Trend Analysis**

Population Source: University of Florida, Bureau of Economic and Business Research, December 2016.