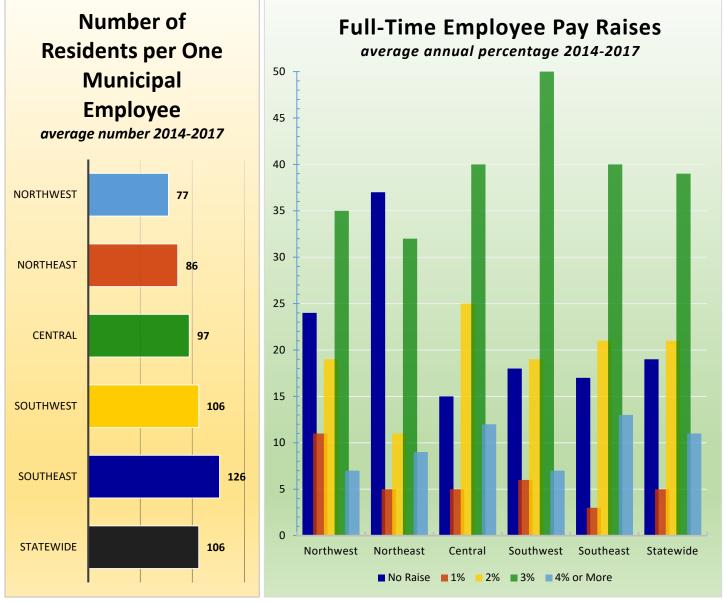

# CityStats Statewide Regional Trends

Research Analyst Liane Schrader, CAE Center for Municipal Research & Innovation Florida League of Cities

# **CityStats Statewide Regional Trend Analysis**

Population Source: University of Florida, Bureau of Economic and Business Research, December 2016.