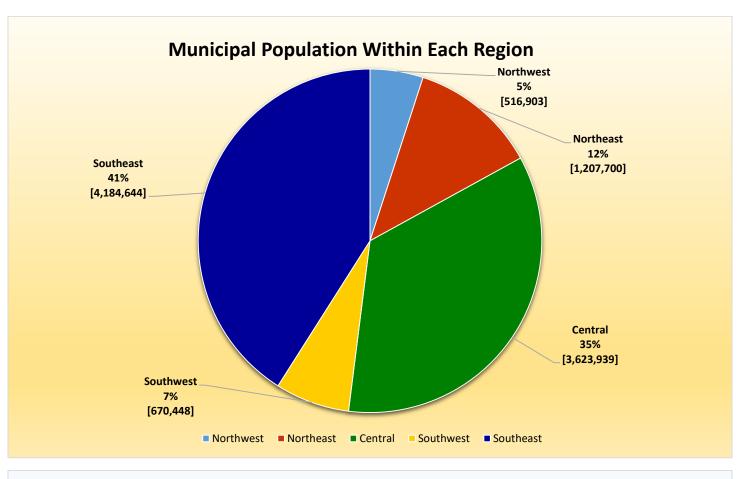

# CityStats Statewide Regional Trends



Research Analyst Liane Schrader, CAE Center for Municipal Research & Innovation Florida League of Cities

# **CityStats Statewide Regional Trend Analysis**





Population Source: University of Florida, Bureau of Economic and Business Research, December 2016.



























# **Regions Used in CityStats Analysis**

# Northwest Region

Bay County Callaway Cedar Grove Lynn Haven Mexico Beach Panama City Panama City Beach Parker Springfield

**Calhoun County** Altha Blountstown

**Escambia County** Century Pensacola

Franklin County Apalachicola Carrabelle

Gadsden County Chattahoochee

Greensboro Gretna Havana Midway Quincy

**Gulf County** Port St. Joe Wewahitchka

**Holmes County** 

Bonifay Esto Noma Ponce De Leon Westville

#### **Jackson County**

Alford Bascom Campbellton Cottondale Graceville Grand Ridge Greenwood Jacob City Malone Marianna Sneads Jefferson County Monticello

Leon County Tallahassee

**Liberty County** Bristol