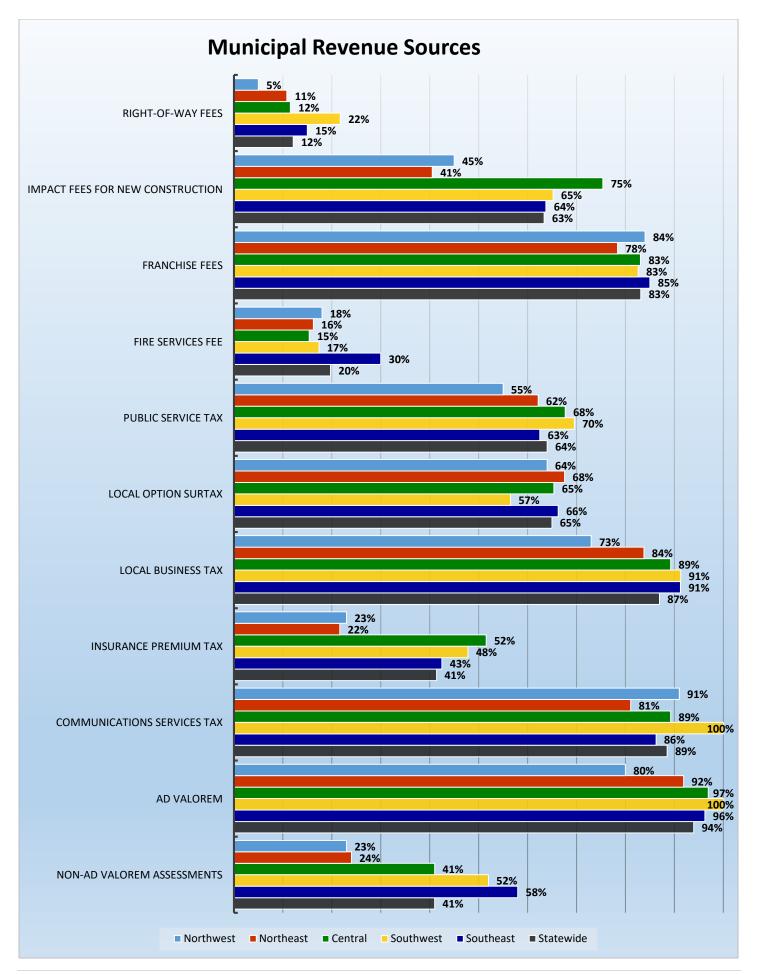

# CityStats Statewide Regional Trends

Research Analyst Liane Schrader, CAE Center for Municipal Research & Innovation Florida League of Cities

# **CityStats Statewide Regional Trend Analysis**

Population Source: University of Florida, Bureau of Economic and Business Research, December 2016.