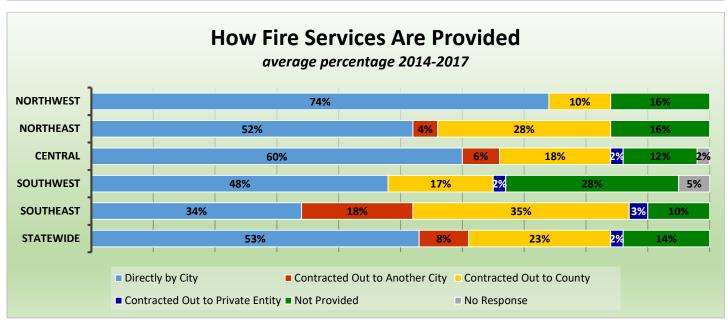

# CityStats Statewide Regional Trends

Research Analyst Liane Schrader, CAE Center for Municipal Research & Innovation Florida League of Cities