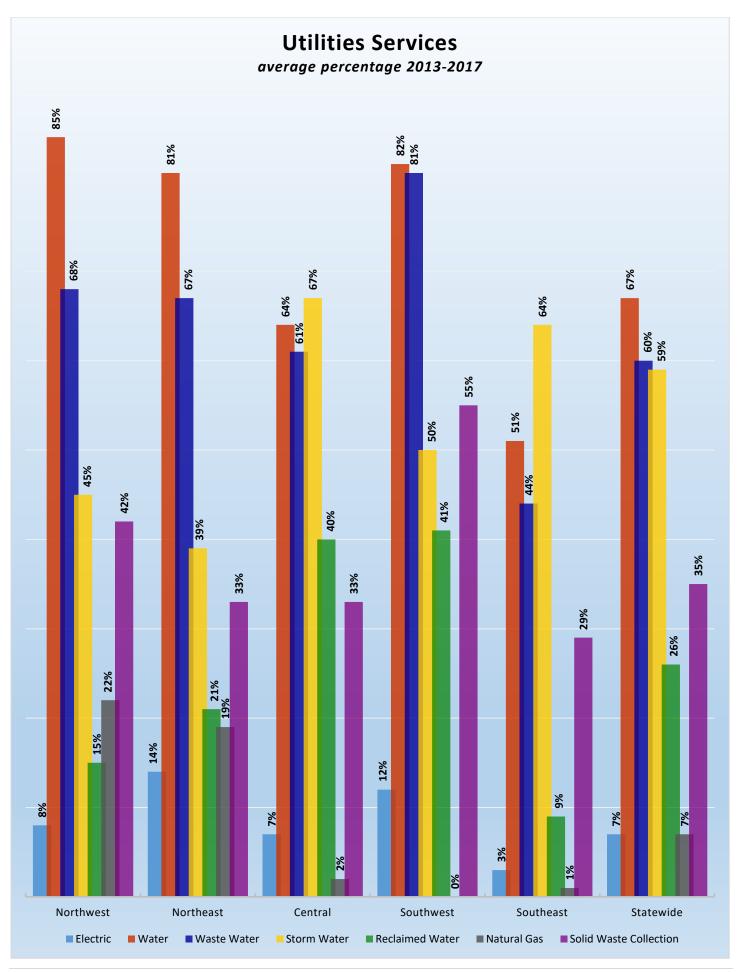

# CityStats Statewide Regional Trends



Research Analyst Liane Schrader, CAE Center for Municipal Research & Innovation Florida League of Cities

# **CityStats Statewide Regional Trend Analysis**





Population Source: University of Florida, Bureau of Economic and Business Research, December 2016.



























# **Regions Used in CityStats Analysis**

# Northwest Region

Bay County Callaway Cedar Grove Lynn Haven Mexico Beach Panama City Panama City Beach Parker Springfield

**Calhoun County** Altha Blountstown

**Escambia County** Century Pensacola

Franklin County Apalachicola Carrabelle

Gadsden County Chattahoochee

Greensboro Gretna Havana Midway Quincy

**Gulf County** Port St. Joe Wewahitchka

**Holmes County** 

Bonifay Esto Noma Ponce De Leon Westville

#### **Jackson County**

Alford Bascom Campbellton Cottondale Graceville Grand Ridge Greenwood Jacob City Malone Marianna Sneads Jefferson County Monticello

Leon County Tallahassee

**Liberty County** Bristol

#### Okaloosa County Cinco Bayou Crestview Destin Fort Walton Beach Laurel Hill Mary Esther Niceville Shalimar

Santa Rosa