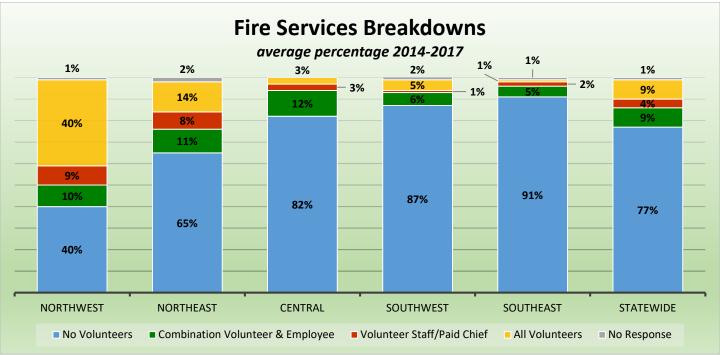

# CityStats Statewide Regional Trends

Research Analyst Liane Schrader, CAE Center for Municipal Research & Innovation Florida League of Cities