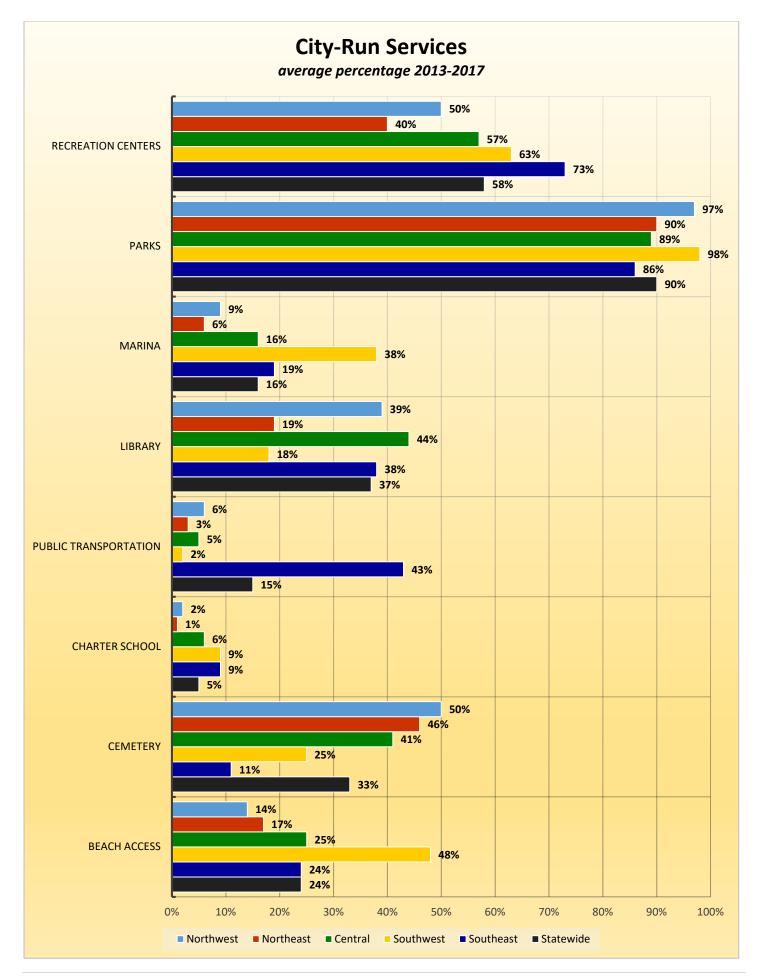

# CityStats Statewide Regional Trends



Research Analyst Liane Schrader, CAE Center for Municipal Research & Innovation Florida League of Cities

# **CityStats Statewide Regional Trend Analysis**





Population Source: University of Florida, Bureau of Economic and Business Research, December 2016.



























# **Regions Used in CityStats Analysis**

# Northwest Region

Bay County Callaway Cedar Grove Lynn Haven Mexico Beach Panama City Panama City Beach Parker Springfield

**Calhoun County** Altha Blountstown

**Escambia County** Century Pensacola

Franklin County Apalachicola Carrabelle

Gadsden County Chattahoochee

Greensboro Gretna Havana Midway Quincy

**Gulf County** Port St. Joe Wewahitchka

**Holmes County** 

Bonifay Esto Noma Ponce De Leon Westville

#### **Jackson County**

Alford Bascom Campbellton Cottondale Graceville Grand Ridge Greenwood Jacob City Malone Marianna Sneads Jefferson County Monticello

Leon County Tallahassee

**Liberty County** Bristol

#### Okaloosa County Cinco Bayou Crestview Destin Fort Walton Beach Laurel Hill Mary Esther Niceville Shalimar

Santa Ro