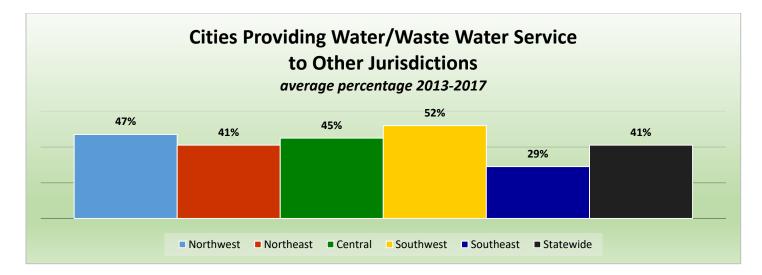

# CityStats Statewide Regional Trends



Research Analyst Liane Schrader, CAE Center for Municipal Research & Innovation Florida League of Cities

# **CityStats Statewide Regional Trend Analysis**





Population Source: University of Florida, Bureau of Economic and Business Research, December 2016.



























# **Regions Used in CityStats Analysis**

# Northwest Region

Bay County Callaway Cedar Grove Lynn Haven Mexico Beach Panama City Panama City Beach Parker Springfield

**Calhoun County** Altha Blountstown

**Escambia County** Century Pensacola

Franklin County Apalachicola Carrabelle

Gadsden County Chattahoochee

Greensboro Gretna Havana Midway Quincy

**Gulf County** Port St. Joe Wewahitchka

**Holmes County** 

Bonifay Esto Noma Ponce De Leon Westville

#### **Jackson County**

Alford Bascom Campbellton Cottondale Graceville Grand Ridge Greenwood Jacob City Malone Marianna Sneads Jefferson County Monticello

Leon County Tallahassee

**Liberty County** Bristol

#### Okaloosa County Cinco Bayou Crestview Destin Fort Walton Beach Laurel Hill Mary Esther Niceville Shalimar

Santa Rosa C