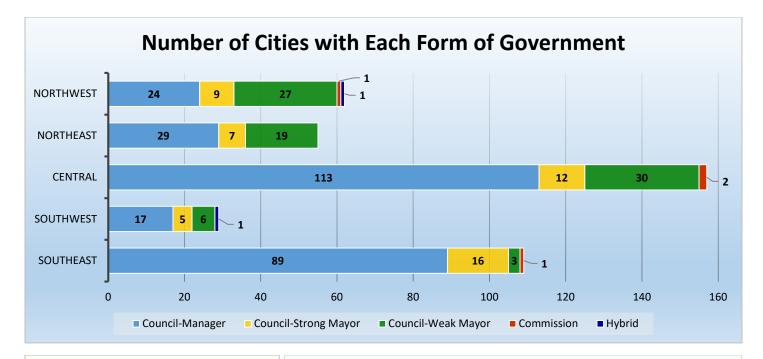

# CityStats Statewide Regional Trends



Research Analyst Liane Schrader, CAE Center for Municipal Research & Innovation Florida League of Cities

# **CityStats Statewide Regional Trend Analysis**





Population Source: University of Florida, Bureau of Economic and Business Research, December 2016.



























# **Regions Used in CityStats Analysis**

# Northwest Region

Bay County Callaway Cedar Grove Lynn Haven Mexico Beach Panama City Panama City Beach Parker Springfield

**Calhoun County** Altha Blountstown

**Escambia County** Century Pensacola

Franklin County Apalachicola Carrabelle

Gadsden County Chattahoochee

Greensboro Gretna Havana Midway Quincy

**Gulf County** Port St. Joe Wewahitchka

**Holmes County** 

Bonifay Esto Noma Ponce De Leon Westville

#### **Jackson County**

Alford Bascom Campbellton Cottondale Graceville Grand Ridge Greenwood Jacob City Malone Marianna Sneads Jefferson County Monticello

Leon County Tallahassee

**Liberty County** Bristol

#### Okaloosa County Cinco Bayou Crestview Destin Fort Walton Beach Laurel Hill Mary Esther Niceville