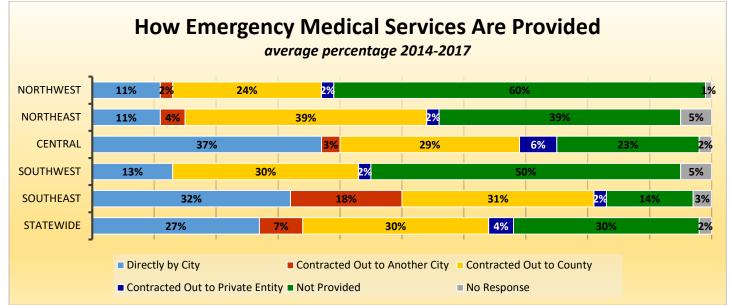

# CityStats Statewide Regional Trends

Research Analyst Liane Schrader, CAE Center for Municipal Research & Innovation Florida League of Cities