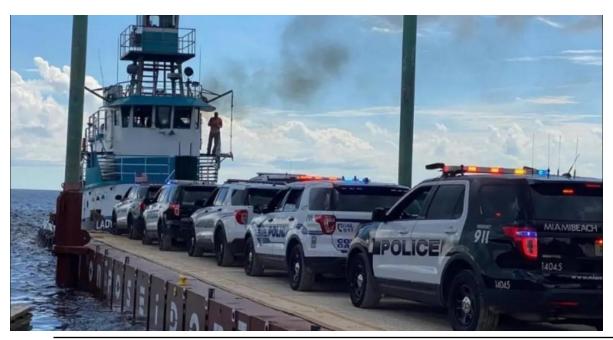

#### **TEMPORARY PORTS & BARGING**

- Makeshift ports built so barges could unload
- Allowed public safety & utility vehicles to access island
- Critical "outside the box" thinking in weeks after the event