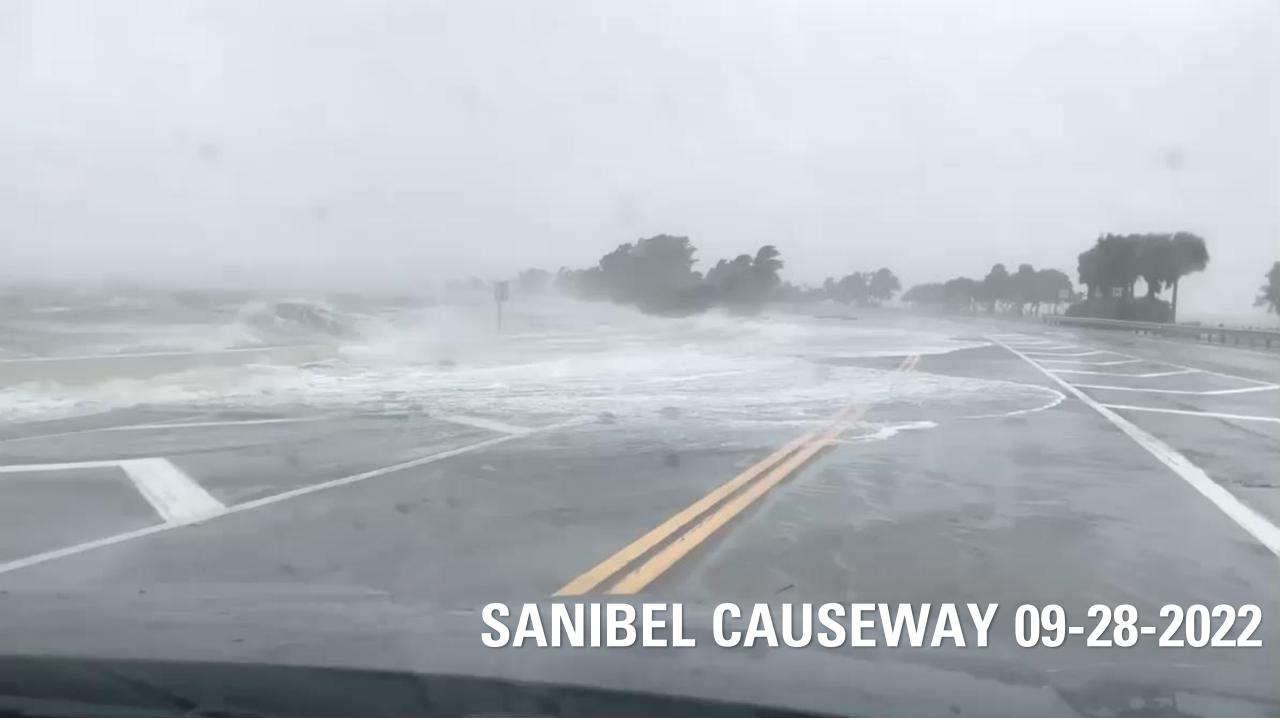

#### **SANIBEL CAUSEWAY**

- Destroyed in multiple locations
- Completely cut off Sanibel island from motor vehicle traffic
- Repairs initially predicted to take many months