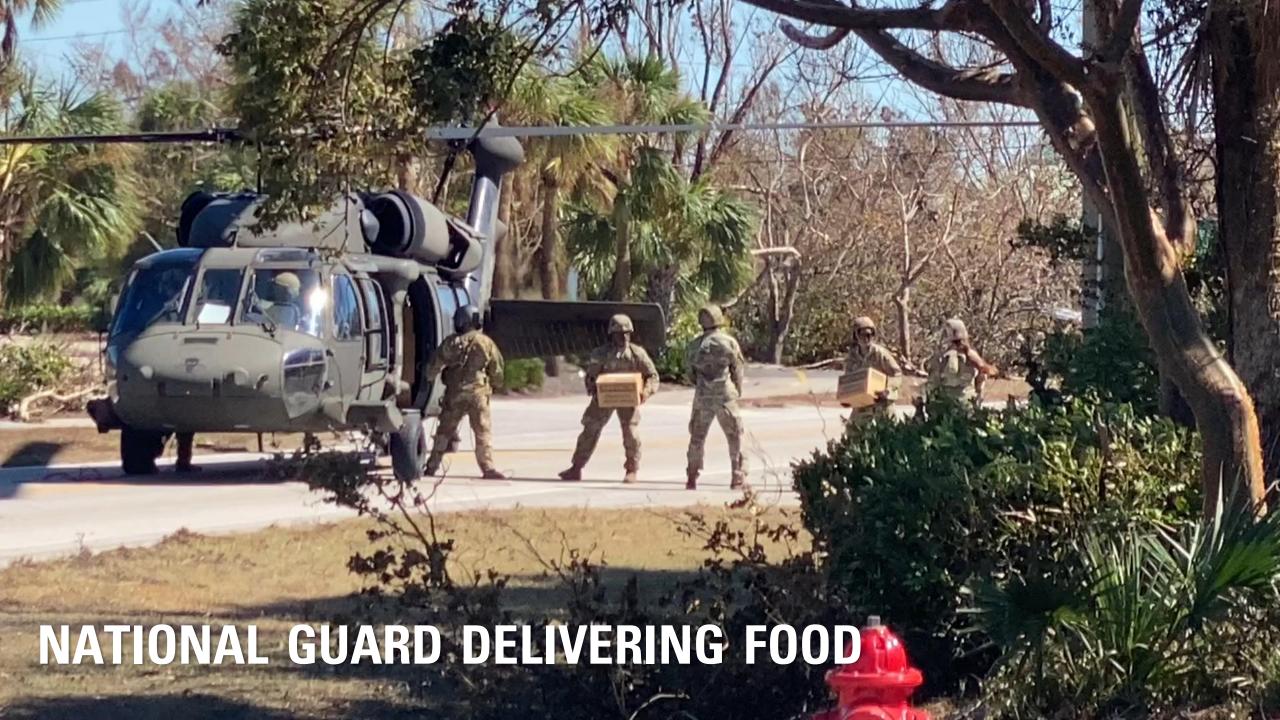

#### **INITIAL RESPONSE**

- Mobilized personnel & vehicles via boats & barges
- Search & rescue and recovery operations performed
- First responder physical and mental health oversight

#### **TEMPORARY PORTS & BARGING**

- Makeshift ports built so barges could unload
- Allowed public safety & utility vehicles to access island
- Critical "outside the box" thinking in weeks after the event