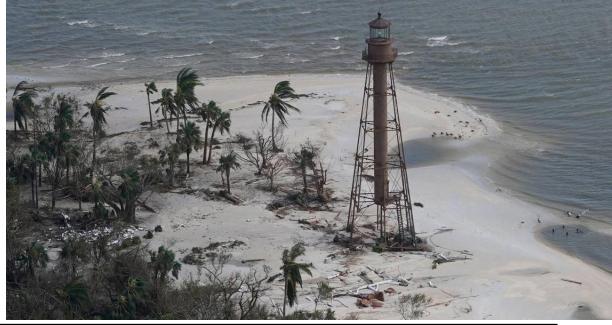

#### SANIBEL HISTORIC LIGHTHOUSE

- 138 year-old structure lost one of its legs
- Storm surge removed houses, which have not been found.
- Beach severely eroded and vegetation decimated