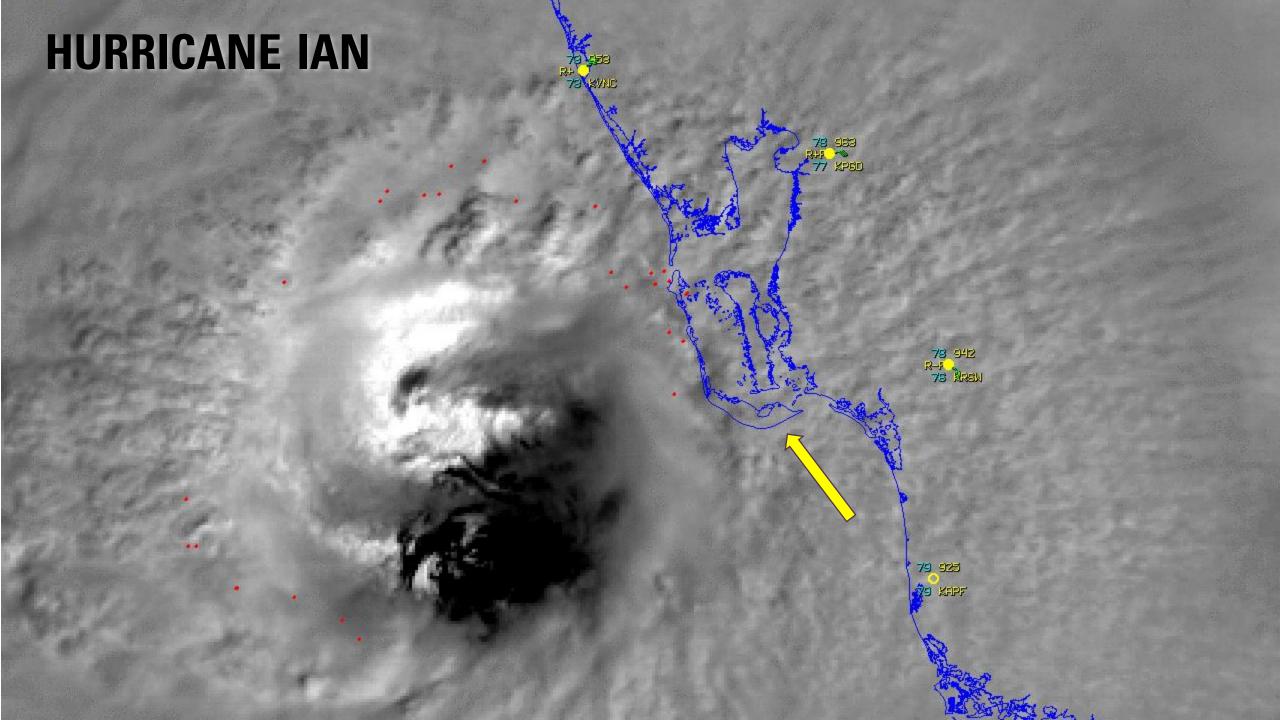

#### **SANIBEL CAUSEWAY**

- Destroyed in multiple locations
- Completely cut off Sanibel island from motor vehicle traffic
- Repairs initially predicted to take many months

#### SANIBEL HISTORIC LIGHTHOUSE

- 138 year-old structure lost one of its legs
- Storm surge removed houses, which have not been found.
- Beach severely eroded and vegetation decimated