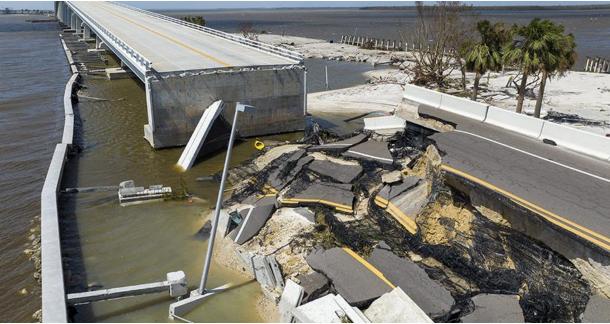

#### **SANIBEL CAUSEWAY**

- Destroyed in multiple locations
- Completely cut off Sanibel island from motor vehicle traffic
- Repairs initially predicted to take many months