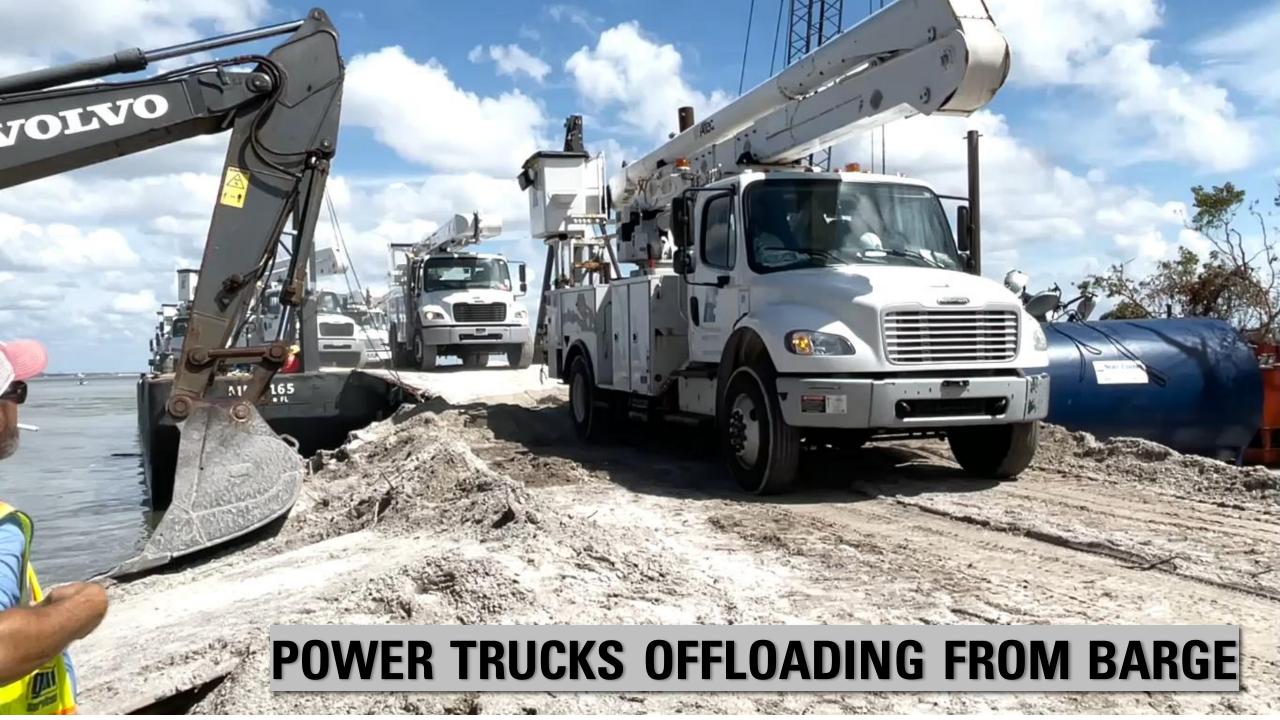

#### **TEMPORARY PORTS & BARGING**

- Makeshift ports built so barges could unload
- Allowed public safety & utility vehicles to access island
- Critical "outside the box" thinking in weeks after the event