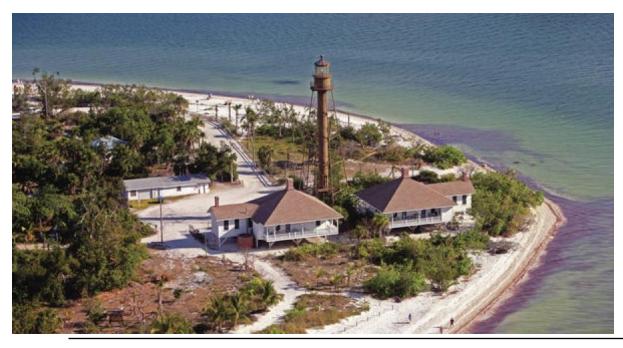

#### SANIBEL HISTORIC LIGHTHOUSE

- 138 year-old structure lost one of its legs
- Storm surge removed houses, which have not been found.
- Beach severely eroded and vegetation decimated