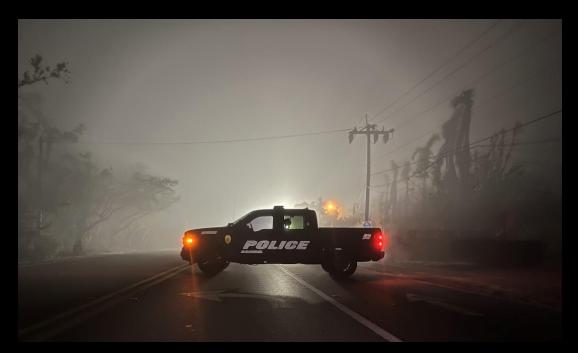

#### **SANIBEL CAUSEWAY**

- Destroyed in multiple locations
- Completely cut off Sanibel island from motor vehicle traffic
- Repairs initially predicted to take many months

#### **INITIAL RESPONSE**

- Mobilized personnel & vehicles via boats & barges
- Search & rescue and recovery operations performed
- First responder physical and mental health oversight