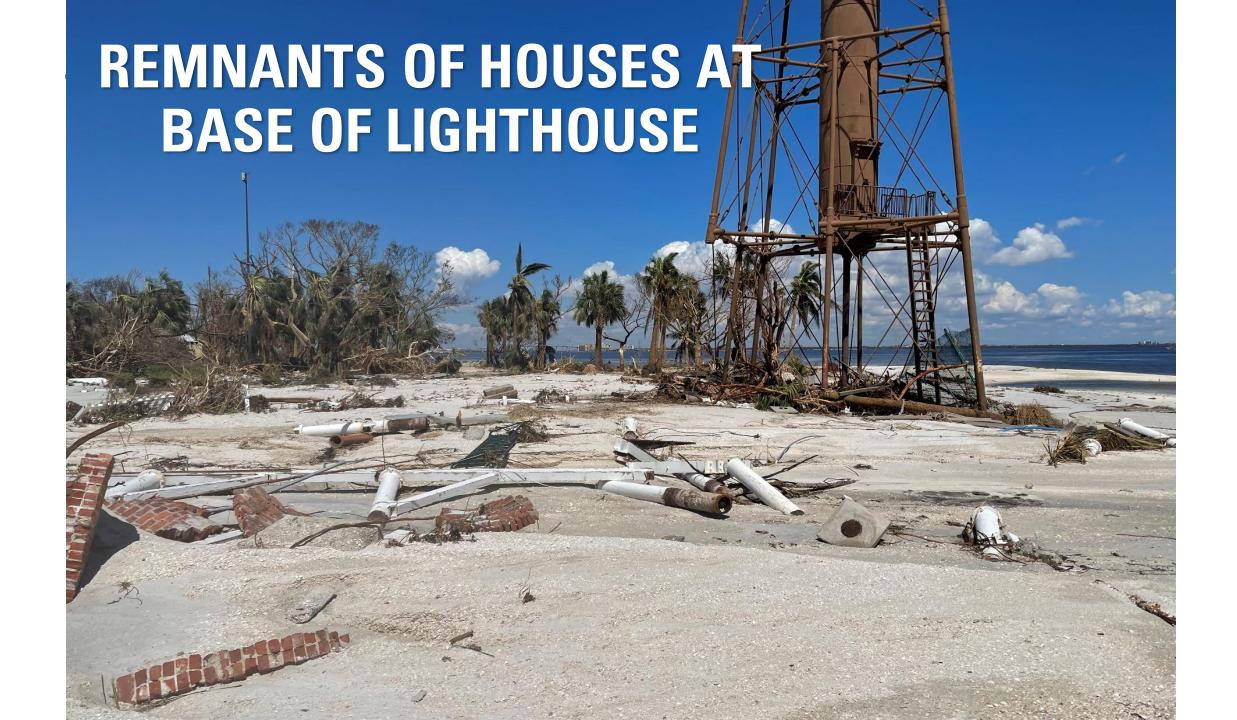

#### SANIBEL HISTORIC LIGHTHOUSE

- 138 year-old structure lost one of its legs
- Storm surge removed houses, which have not been found.
- Beach severely eroded and vegetation decimated