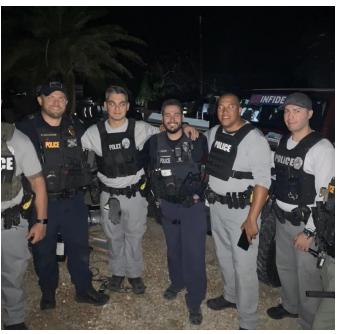

#### **INITIAL RESPONSE**

- Mobilized personnel & vehicles via boats & barges
- Search & rescue and recovery operations performed
- First responder physical and mental health oversight