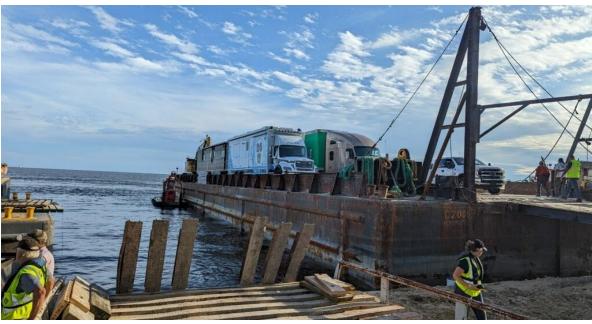

#### **TEMPORARY PORTS & BARGING**

- Makeshift ports built so barges could unload
- Allowed public safety & utility vehicles to access island
- Critical "outside the box" thinking in weeks after the event