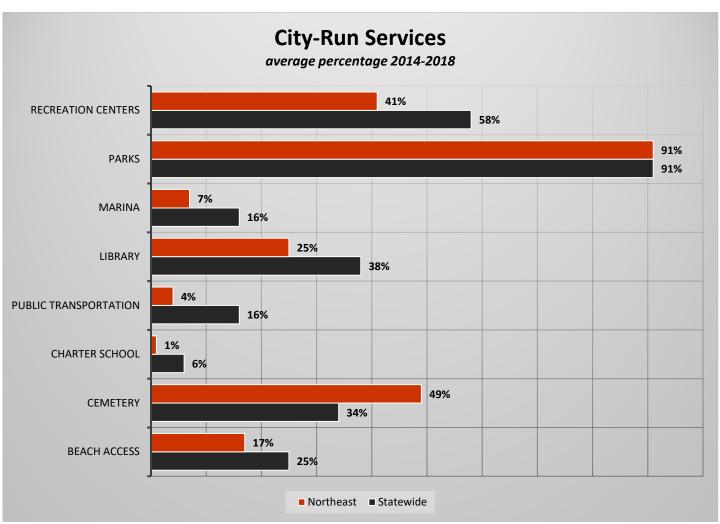

# CityStats Northeast Florida Trends



Research Analyst Liane Giroux, CAE

Center for Municipal Research & Innovation

# **CityStats Northeast Florida Regional Trend Analysis**









Population Source: University of Florida, Bureau of Economic and Business Research, December 2017.

































# Regions Used in CityStats Analysis

## Northeast Region

#### **Alachua County**

Alachua Archer Gainesville Hawthorne **High Springs** La Crosse Micanopy Newberry Waldo

#### **Baker County**

Glen Saint Mary Macclenny

#### **Bradford County**

Brooker Hampton Lawtey Starke

#### **Clay County**

**Green Cove Springs Keystone Heights** Orange Park **Penney Farms** 

#### **Columbia County**

Fort White Lake City

#### **Dixie County**

Cross City Horseshoe Beach

# **Duval County**

Atlantic Beach **Baldwin** Jacksonville Jacksonville Beach Neptune Beach

#### **Gilchrist County**

Fanning Springs (part)

Trenton

#### **Hamilton County**

Jasper Jennings White Springs

### **Lafayette County**

Mayo

#### **Madison County**

Greenville Lee Madison

#### **Nassau Coun