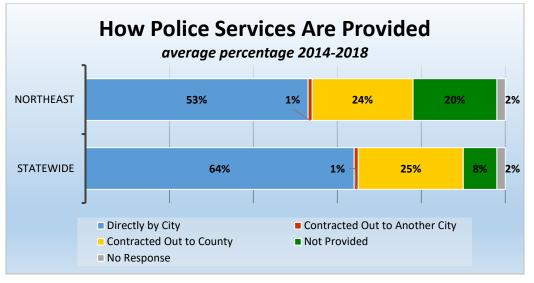

# CityStats Northeast Florida Trends



Research Analyst Liane Giroux, CAE

Center for Municipal Research & Innovation

# **CityStats Northeast Florida Regional Trend Analysis**









Population Source: University of Florida, Bureau of Economic and Business Research, December 2017.

































# Regions Used in CityStats Analysis

## Northeast Region

#### **Alachua County**

Alachua Archer Gainesville Hawthorne **High Springs** La Crosse Micanopy Newberry Waldo

#### **Baker County**

Glen Saint Mary Macclenny

#### **Bradford County**

Brooker Hampton Lawtey Starke

#### **Clay County**

**Green Cove Springs Keystone Heights** Orange Park **Penney Farms** 

#### **Columbia County**

Fort White Lake City

#### **Dixie County**

Cross City Horseshoe Beach

# **Duval County**

Atlantic Beach **Baldwin** Jacksonville Jacksonville Beach Neptune Beach

#### **Gilchrist County**

Fanning Springs (part)

Trenton

#### **Hamilton County**

Jasper Jennings White Springs

### **Lafayette County**

Mayo

#### **Madison County**

Greenville Lee Madison

#### **Nassau County