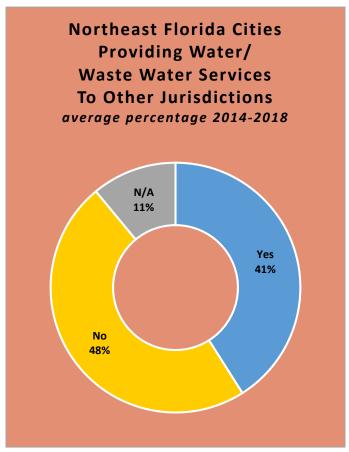

# CityStats Northeast Florida Trends



Research Analyst Liane Giroux, CAE

Center for Municipal Research & Innovation

# **CityStats Northeast Florida Regional Trend Analysis**









Population Source: University of Florida, Bureau of Economic and Business Research, December 2017.

































# Regions Used in CityStats Analysis

## Northeast Region

#### **Alachua County**

Alachua Archer Gainesville Hawthorne **High Springs** La Crosse Micanopy Newberry Waldo

#### **Baker County**

Glen Saint Mary Macclenny

#### **Bradford County**

Brooker Hampton Lawtey Starke

#### **Clay County**

**Green Cove Springs Keystone Heights** Orange Park **Penney Farms** 

#### **Columbia County**

Fort White Lake City

#### **Dixie County**

Cross City Horseshoe Beach

# **Duval County**

Atlantic Beach **Baldwin** Jacksonville Jacksonville Beach Neptune Beach

#### **Gilchrist County**

Fanning Springs (part)

Trenton

#### **Hamilton County**

Jasper Jennings White Springs

### **Lafayette County**

Mayo

#### **Madison County**

Greenville Lee Madison

#### **Nassa