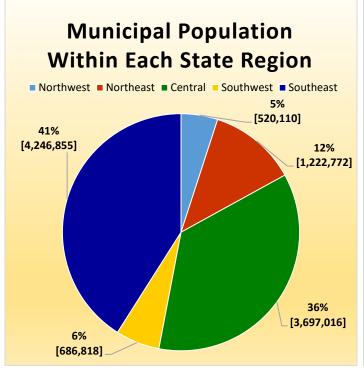

# **CityStats Northeast Florida Regional Trend Analysis**

Population Source: University of Florida, Bureau of Economic and Business Research, December 2017.