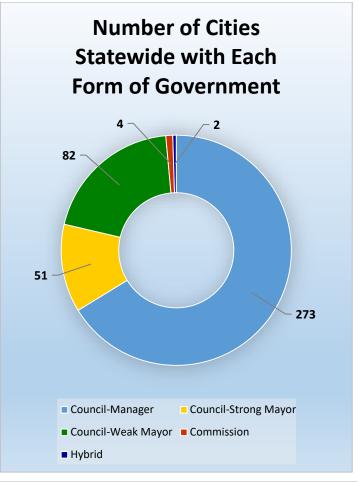

# CityStats Northeast Florida Trends



Research Analyst Liane Giroux, CAE

Center for Municipal Research & Innovation

# **CityStats Northeast Florida Regional Trend Analysis**









Population Source: University of Florida, Bureau of Economic and Business Research, December 2017.

































# Regions Used in CityStats Analysis

## Northeast Region

#### **Alachua County**

Alachua Archer Gainesville Hawthorne **High Springs** La Crosse Micanopy Newberry Waldo

#### **Baker County**

Glen Saint Mary Macclenny

#### **Bradford County**

Brooker Hampton Lawtey Starke

#### **Clay County**

**Green Cove Springs Keystone Heights** Orange Park **Penney Farms** 

#### **Columbia County**

Fort White Lake City

#### **Dixie County**

Cross City Horseshoe Beach

# **Duval County**

Atlantic Beach **Baldwin** Jacksonville Jacksonville Beach Neptune Beach

#### **Gilchrist County**

Fanning Springs (part)

Trenton

#### **Hamilton County**

Jasper Jennings White Springs

### **Lafayette County**

Mayo

#### **Madison County**

Greenville Lee Madison

#### **N