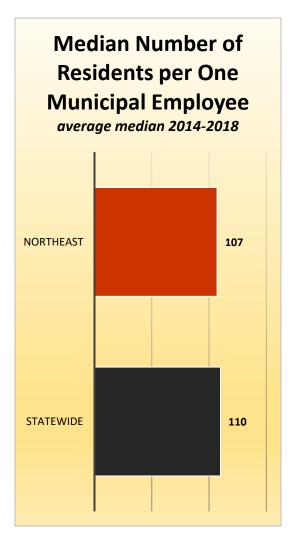

# CityStats Northeast Florida Trends



Research Analyst Liane Giroux, CAE

Center for Municipal Research & Innovation

# **CityStats Northeast Florida Regional Trend Analysis**









Population Source: University of Florida, Bureau of Economic and Business Research, December 2017.

































# Regions Used in CityStats Analysis

## Northeast Region

#### **Alachua County**

Alachua Archer Gainesville Hawthorne **High Springs** La Crosse Micanopy Newberry Waldo

#### **Baker County**

Glen Saint Mary Macclenny

#### **Bradford County**

Brooker Hampton Lawtey Starke

#### **Clay County**

**Green Cove Springs Keystone Heights** Orange Park **Penney Farms** 

#### **Columbia County**

Fort White Lake City

#### **Dixie County**

Cross City Horseshoe Beach

# **Duval County**

Atlantic Beach **Baldwin** Jacksonville Jacksonville Beach Neptune Beach

#### **Gilchrist County**

Fanning Springs (part)

Trenton

#### **Hamilton County**

Jasper Jennings White Springs

### **Lafayette County**

Mayo

#### **Madison County**

Greenville Lee Madison

#### **Nassau County**

Callah