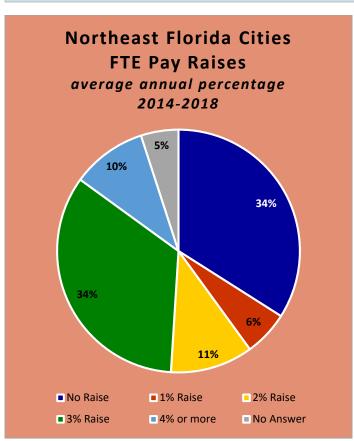

# CityStats Northeast Florida Trends



Research Analyst Liane Giroux, CAE

Center for Municipal Research & Innovation

# **CityStats Northeast Florida Regional Trend Analysis**









Population Source: University of Florida, Bureau of Economic and Business Research, December 2017.

































# Regions Used in CityStats Analysis

## Northeast Region

#### **Alachua County**

Alachua Archer Gainesville Hawthorne **High Springs** La Crosse Micanopy Newberry Waldo

#### **Baker County**

Glen Saint Mary Macclenny

#### **Bradford County**

Brooker Hampton Lawtey Starke

#### **Clay County**

**Green Cove Springs Keystone Heights** Orange Park **Penney Farms** 

#### **Columbia County**

Fort White Lake City

#### **Dixie County**

Cross City Horseshoe Beach

# **Duval County**

Atlantic Beach **Baldwin** Jacksonville Jacksonville Beach Neptune Beach

#### **Gilchrist County**

Fanning Springs (part)

Trenton

#### **Hamilton County**

Jasper Jennings White Springs

### **Lafayette County**

Mayo

#### **Madison County**

Greenville Lee Madison

#### **Nassau County**

Callahan