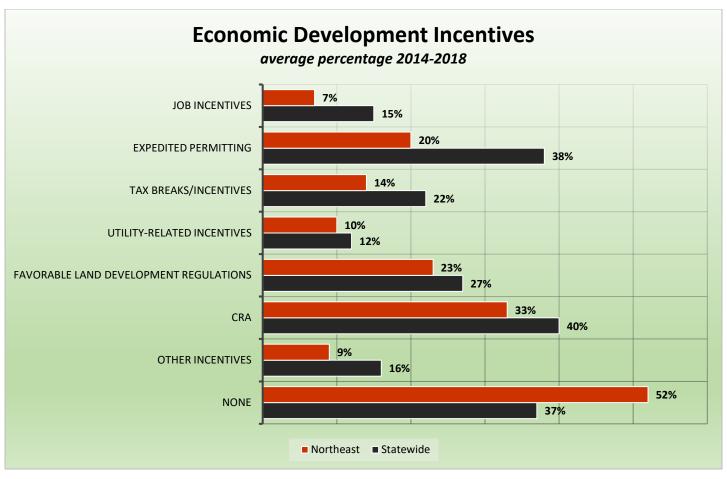

# CityStats Northeast Florida Trends



Research Analyst Liane Giroux, CAE

Center for Municipal Research & Innovation

# **CityStats Northeast Florida Regional Trend Analysis**









Population Source: University of Florida, Bureau of Economic and Business Research, December 2017.

































# Regions Used in CityStats Analysis

## Northeast Region

#### **Alachua County**

Alachua Archer Gainesville Hawthorne **High Springs** La Crosse Micanopy Newberry Waldo

#### **Baker County**

Glen Saint Mary Macclenny

#### **Bradford County**

Brooker Hampton Lawtey Starke

#### **Clay County**

**Green Cove Springs Keystone Heights** Orange Park **Penney Farms** 

#### **Columbia County**

Fort White Lake City

#### **Dixie County**

Cross City Horseshoe Beach

# **Duval County**

Atlantic Beach **Baldwin** Jacksonville Jacksonville Beach Neptune Beach

#### **Gilchrist County**

Fanning Springs (part)

Trenton

#### **Hamilton County**

Jasper Jennings White Springs

### **Lafayette County**

Mayo

#### **Madison County**

Greenville Lee Madison

####