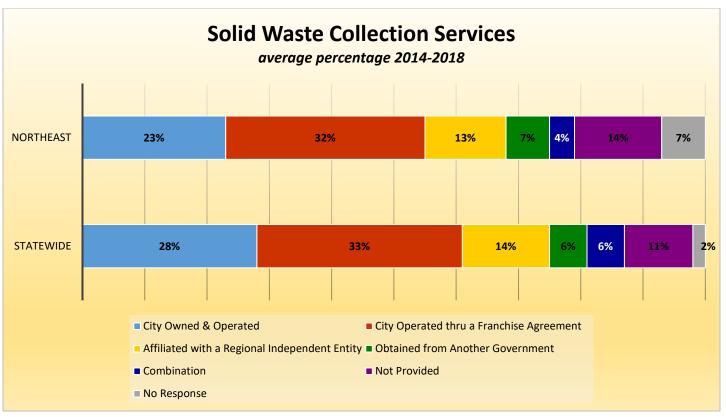

# CityStats Northeast Florida Trends



Research Analyst Liane Giroux, CAE

Center for Municipal Research & Innovation

# **CityStats Northeast Florida Regional Trend Analysis**









Population Source: University of Florida, Bureau of Economic and Business Research, December 2017.

































# Regions Used in CityStats Analysis

## Northeast Region

#### **Alachua County**

Alachua Archer Gainesville Hawthorne **High Springs** La Crosse Micanopy Newberry Waldo

#### **Baker County**

Glen Saint Mary Macclenny

#### **Bradford County**

Brooker Hampton Lawtey Starke

#### **Clay County**

**Green Cove Springs Keystone Heights** Orange Park **Penney Farms** 

#### **Columbia County**

Fort White Lake City

#### **Dixie County**

Cross City Horseshoe Beach

# **Duval County**

Atlantic Beach **Baldwin** Jacksonville Jacksonville Beach Neptune Beach

#### **Gilchrist County**

Fanning Springs (part)

Trenton

#### **Hamilton County**

Jasper Jennings White Springs

### **Lafayette County**

Mayo

#### **Madison County**

Greenville Lee Madison

#### **Nassau Co