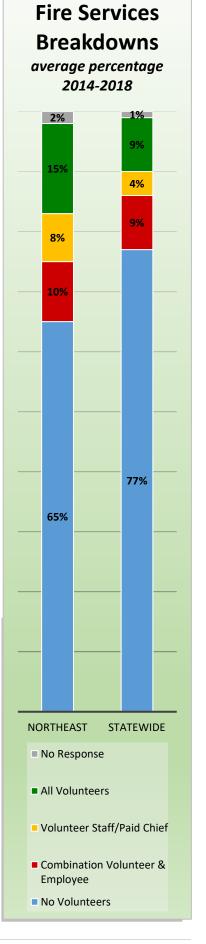

# CityStats Northeast Florida Trends



Research Analyst Liane Giroux, CAE

Center for Municipal Research & Innovation

# **CityStats Northeast Florida Regional Trend Analysis**









Population Source: University of Florida, Bureau of Economic and Business Research, December 2017.

































# Regions Used in CityStats Analysis

## Northeast Region

#### **Alachua County**

Alachua Archer Gainesville Hawthorne **High Springs** La Crosse Micanopy Newberry Waldo

#### **Baker County**

Glen Saint Mary Macclenny

#### **Bradford County**

Brooker Hampton Lawtey Starke

#### **Clay County**

**Green Cove Springs Keystone Heights** Orange Park **Penney Farms** 

#### **Columbia County**

Fort White Lake City

#### **Dixie County**

Cross City Horseshoe Beach

# **Duval County**

Atlantic Beach **Baldwin** Jacksonville Jacksonville Beach Neptune Beach

#### **Gilchrist County**

Fanning Springs (part)

Trenton

#### **Hamilton County**

Jasper Jennings White Springs

### **Lafayette County**

Mayo

#### **Madison County**

Greenville Lee Madison

#### **Nassau County**

Ca