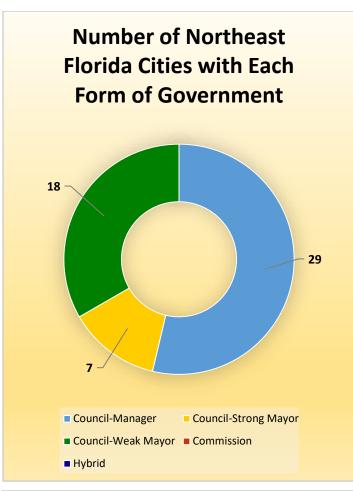

# CityStats Northeast Florida Trends



Research Analyst Liane Giroux, CAE

Center for Municipal Research & Innovation

# **CityStats Northeast Florida Regional Trend Analysis**









Population Source: University of Florida, Bureau of Economic and Business Research, December 2017.

































# Regions Used in CityStats Analysis

## Northeast Region

#### **Alachua County**

Alachua Archer Gainesville Hawthorne **High Springs** La Crosse Micanopy Newberry Waldo

#### **Baker County**

Glen Saint Mary Macclenny

#### **Bradford County**

Brooker Hampton Lawtey Starke

#### **Clay County**

**Green Cove Springs Keystone Heights** Orange Park **Penney Farms** 

#### **Columbia County**

Fort White Lake City

#### **Dixie County**

Cross City Horseshoe Beach

# **Duval County**

Atlantic Beach **Baldwin** Jacksonville Jacksonville Beach Neptune Beach

#### **Gilchrist County**

Fanning Springs (part)

Trenton

#### **Hamilton County**

Jasper Jennings White Springs

### **Lafayette County**

Mayo

#### **Madison County**

Greenville Lee Madison

#### *