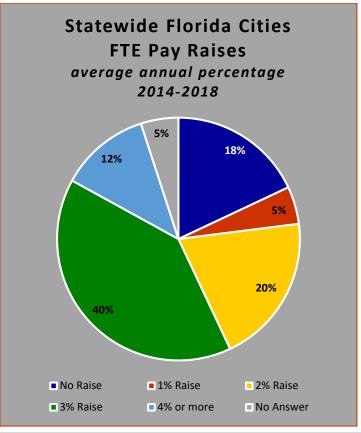

# **CityStats Northeast Florida Regional Trend Analysis**

Population Source: University of Florida, Bureau of Economic and Business Research, December 2017.