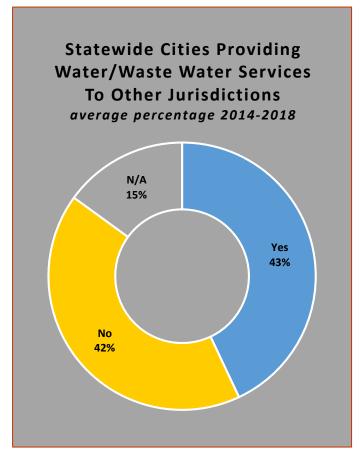

# CityStats Northeast Florida Trends



Research Analyst Liane Giroux, CAE

Center for Municipal Research & Innovation

# **CityStats Northeast Florida Regional Trend Analysis**









Population Source: University of Florida, Bureau of Economic and Business Research, December 2017.

































# Regions Used in CityStats Analysis

## Northeast Region

#### **Alachua County**

Alachua Archer Gainesville Hawthorne **High Springs** La Crosse Micanopy Newberry Waldo

#### **Baker County**

Glen Saint Mary Macclenny

#### **Bradford County**

Brooker Hampton Lawtey Starke

#### **Clay County**

**Green Cove Springs Keystone Heights** Orange Park **Penney Farms** 

#### **Columbia County**

Fort White Lake City

#### **Dixie County**

Cross City Horseshoe Beach

# **Duval County**

Atlantic Beach **Baldwin** Jacksonville Jacksonville Beach Neptune Beach

#### **Gilchrist County**

Fanning Springs (part)

Trenton

#### **Hamilton County**

Jasper Jennings White Springs

### **Lafayette County**

Mayo

#### **Madison County**

Greenville Lee Madison

#### **Nassau