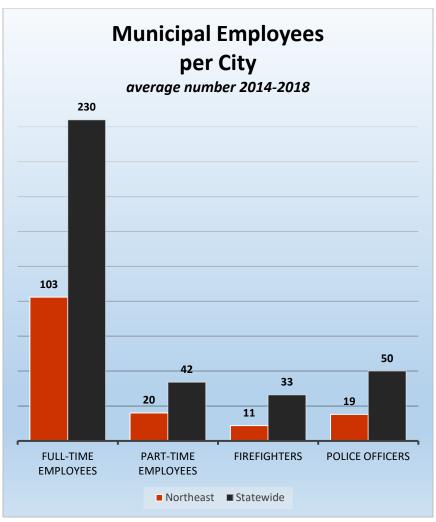

# CityStats Northeast Florida Trends



Research Analyst Liane Giroux, CAE

Center for Municipal Research & Innovation

# **CityStats Northeast Florida Regional Trend Analysis**









Population Source: University of Florida, Bureau of Economic and Business Research, December 2017.

































# Regions Used in CityStats Analysis

## Northeast Region

#### **Alachua County**

Alachua Archer Gainesville Hawthorne **High Springs** La Crosse Micanopy Newberry Waldo

#### **Baker County**

Glen Saint Mary Macclenny

#### **Bradford County**

Brooker Hampton Lawtey Starke

#### **Clay County**

**Green Cove Springs Keystone Heights** Orange Park **Penney Farms** 

#### **Columbia County**

Fort White Lake City

#### **Dixie County**

Cross City Horseshoe Beach

# **Duval County**

Atlantic Beach **Baldwin** Jacksonville Jacksonville Beach Neptune Beach

#### **Gilchrist County**

Fanning Springs (part)

Trenton

#### **Hamilton County**

Jasper Jennings White Springs

### **Lafayette County**

Mayo

#### **Madison County**

Greenville Lee Madison

#### **Nassau County**

Call