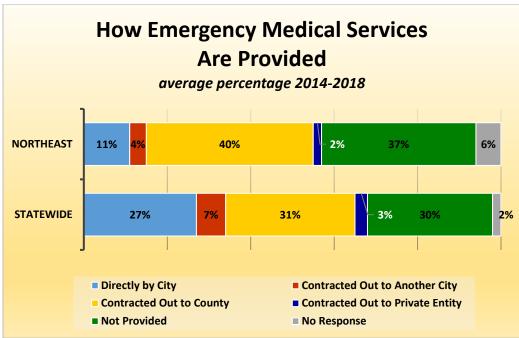

# CityStats Northeast Florida Trends



Research Analyst Liane Giroux, CAE

Center for Municipal Research & Innovation

# **CityStats Northeast Florida Regional Trend Analysis**









Population Source: University of Florida, Bureau of Economic and Business Research, December 2017.

































# Regions Used in CityStats Analysis

## Northeast Region

#### **Alachua County**

Alachua Archer Gainesville Hawthorne **High Springs** La Crosse Micanopy Newberry Waldo

#### **Baker County**

Glen Saint Mary Macclenny

#### **Bradford County**

Brooker Hampton Lawtey Starke

#### **Clay County**

**Green Cove Springs Keystone Heights** Orange Park **Penney Farms** 

#### **Columbia County**

Fort White Lake City

#### **Dixie County**

Cross City Horseshoe Beach

# **Duval County**

Atlantic Beach **Baldwin** Jacksonville Jacksonville Beach Neptune Beach

#### **Gilchrist County**

Fanning Springs (part)

Trenton

#### **Hamilton County**

Jasper Jennings White Springs

### **Lafayette County**

Mayo

#### **Madison County**

Greenville Lee Madison

#### **Nassau County**