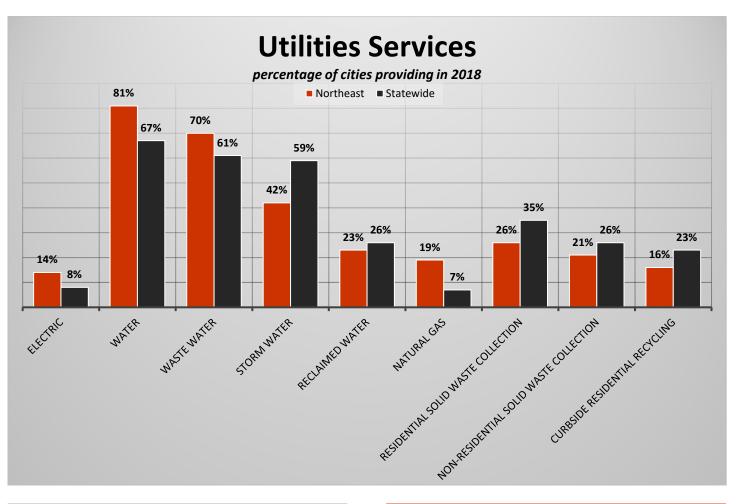

# CityStats Northeast Florida Trends



Research Analyst Liane Giroux, CAE

Center for Municipal Research & Innovation

# **CityStats Northeast Florida Regional Trend Analysis**









Population Source: University of Florida, Bureau of Economic and Business Research, December 2017.

































# Regions Used in CityStats Analysis

## Northeast Region

#### **Alachua County**

Alachua Archer Gainesville Hawthorne **High Springs** La Crosse Micanopy Newberry Waldo

#### **Baker County**

Glen Saint Mary Macclenny

#### **Bradford County**

Brooker Hampton Lawtey Starke

#### **Clay County**

**Green Cove Springs Keystone Heights** Orange Park **Penney Farms** 

#### **Columbia County**

Fort White Lake City

#### **Dixie County**

Cross City Horseshoe Beach

# **Duval County**

Atlantic Beach **Baldwin** Jacksonville Jacksonville Beach Neptune Beach

#### **Gilchrist County**

Fanning Springs (part)

Trenton

#### **Hamilton County**

Jasper Jennings White Springs

### **Lafayette County**

Mayo

#### **Madison County**

Greenville Lee Madison

#### **Nas