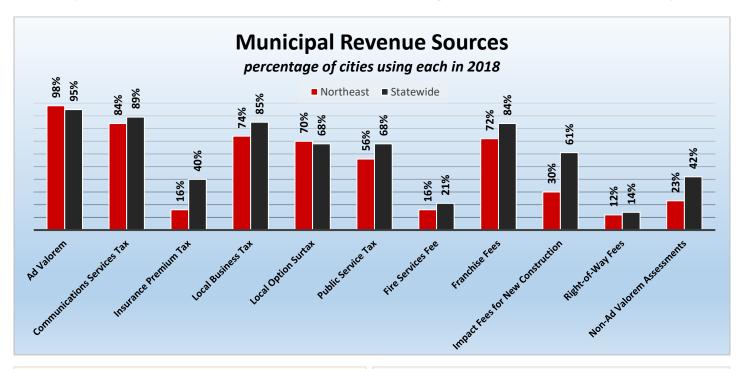

# **CityStats Northeast Florida Regional Trend Analysis**

Population Source: University of Florida, Bureau of Economic and Business Research, December 2017.