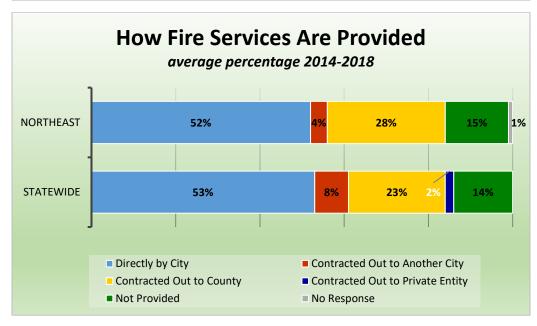

# CityStats Northeast Florida Trends



Research Analyst Liane Giroux, CAE

Center for Municipal Research & Innovation

# **CityStats Northeast Florida Regional Trend Analysis**









Population Source: University of Florida, Bureau of Economic and Business Research, December 2017.

































# Regions Used in CityStats Analysis

## Northeast Region

#### **Alachua County**

Alachua Archer Gainesville Hawthorne **High Springs** La Crosse Micanopy Newberry Waldo

#### **Baker County**

Glen Saint Mary Macclenny

#### **Bradford County**

Brooker Hampton Lawtey Starke

#### **Clay County**

**Green Cove Springs Keystone Heights** Orange Park **Penney Farms** 

#### **Columbia County**

Fort White Lake City

#### **Dixie County**

Cross City Horseshoe Beach

# **Duval County**

Atlantic Beach **Baldwin** Jacksonville Jacksonville Beach Neptune Beach

#### **Gilchrist County**

Fanning Springs (part)

Trenton

#### **Hamilton County**

Jasper Jennings White Springs

### **Lafayette County**

Mayo

#### **Madison County**

Greenville Lee Madison

#### **Nassau County**