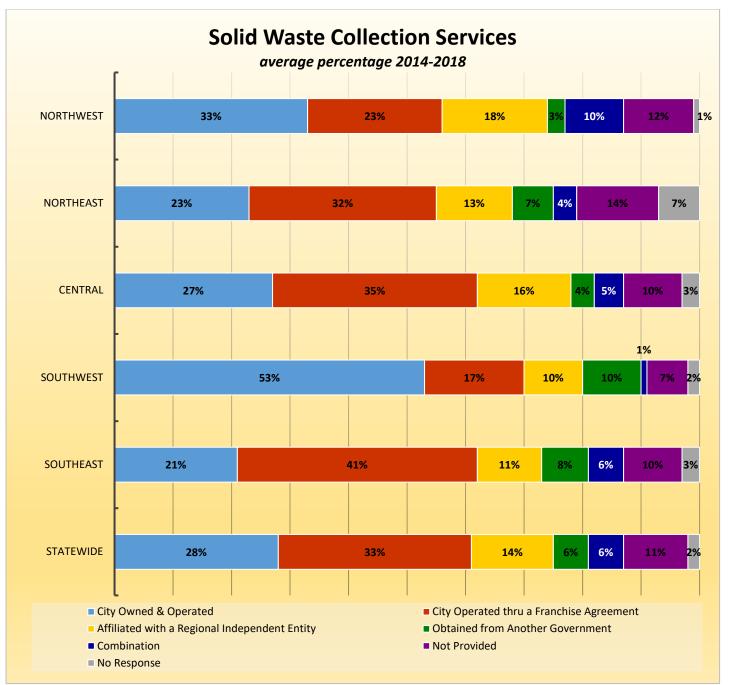

# CityStats Statewide Regional Trends



Research Analyst Liane Giroux, CAE Center for Municipal Research & Innovation Florida League of Cities

# **CityStats Statewide Regional Trend Analysis**





Population Source: University of Florida, Bureau of Economic and Business Research, December 2017.







**Full-Time Employee Pay Raises** 























# **Regions Used in CityStats Analysis**

#### Northwest Region

**Bay County** 

Callaway Lynn Haven Mexico Beach Panama City Panama City Beach Parker Springfield

**Calhoun County** Altha Blountstown

**Escambia County** Century Pensacola

Franklin County Apalachicola Carrabelle

Gadsden County

Chattahoochee Greensboro Gretna Havana Midway Quincy

**Gulf County** Port St. Joe Wewahitchka

**Holmes County** 

Bonifay Esto Noma Ponce De Leon Westville

**Jackson County** 

Alford Bascom Campbellton Cottondale Graceville Grand Ridge Greenwood Jacob City Malone Marianna Sneads Jefferson County

Monticello

Leon County Tallahassee

**Liberty County** Bristol

Okaloosa County Cinco Bayou Crestview Destin Fort Walton Beach Laurel Hill Mary Esther Niceville Shalimar Valparaiso

Santa Rosa Cou