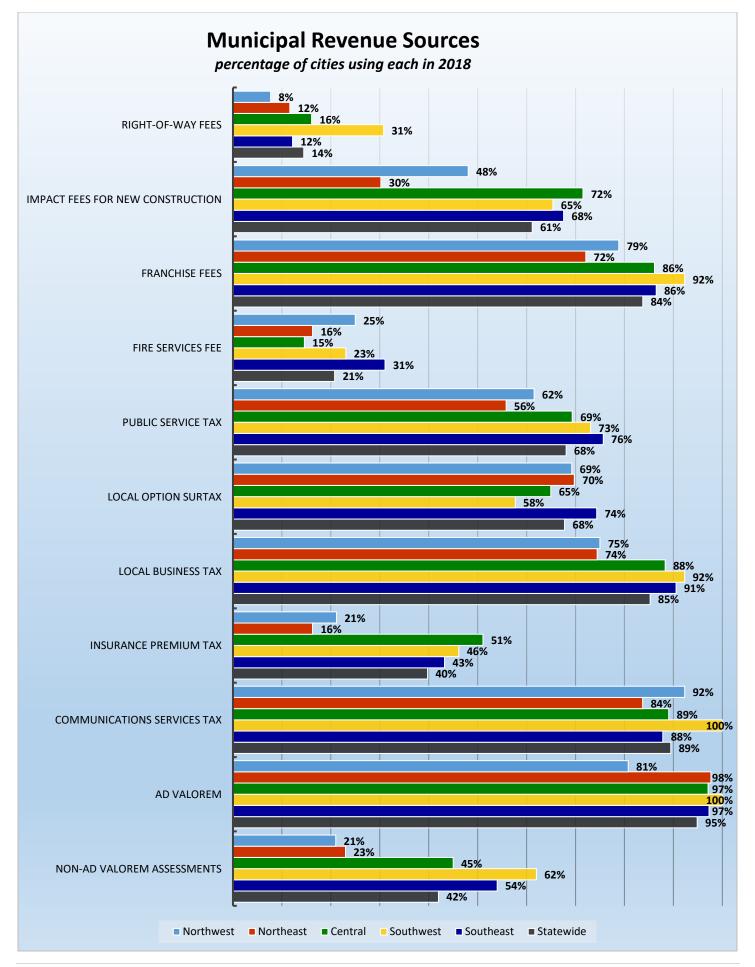

# CityStats Statewide Regional Trends



Research Analyst Liane Giroux, CAE Center for Municipal Research & Innovation Florida League of Cities

# **CityStats Statewide Regional Trend Analysis**





Population Source: University of Florida, Bureau of Economic and Business Research, December 2017.







**Full-Time Employee Pay Raises** 























# **Regions Used in CityStats Analysis**

#### Northwest Region

**Bay County** 

Callaway Lynn Haven Mexico Beach Panama City Panama City Beach Parker Springfield

**Calhoun County** Altha Blountstown

**Escambia County** Century Pensacola

Franklin County Apalachicola Carrabelle

Gadsden County

Chattahoochee Greensboro Gretna Havana Midway Quincy

**Gulf County** Port St. Joe Wewahitchka

**Holmes County** 

Bonifay Esto Noma Ponce De Leon Westville

**Jackson County** 

Alford Bascom Campbellton Cottondale Graceville Grand Ridge Greenwood Jacob City Malone Marianna Sneads Jefferson County

Monticello

Leon County Tallahassee

**Liberty County** Bristol

Okaloosa County Cinco Bayou Crestview Destin Fort Walton Beach Laurel Hill Mary Esther Niceville Shalimar Valpar