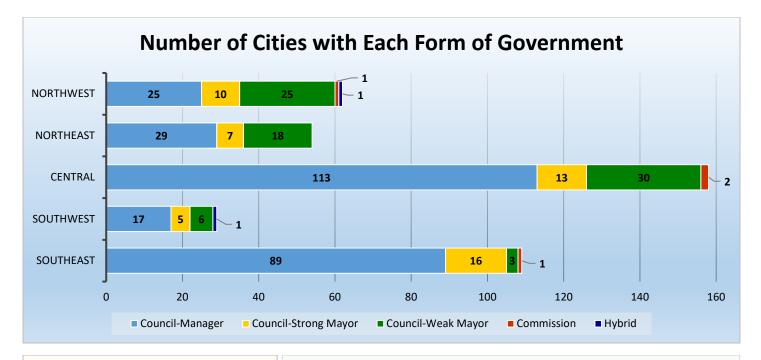

# CityStats Statewide Regional Trends



Research Analyst Liane Giroux, CAE Center for Municipal Research & Innovation Florida League of Cities

# **CityStats Statewide Regional Trend Analysis**





Population Source: University of Florida, Bureau of Economic and Business Research, December 2017.







**Full-Time Employee Pay Raises** 























# **Regions Used in CityStats Analysis**

#### Northwest Region

**Bay County** 

Callaway Lynn Haven Mexico Beach Panama City Panama City Beach Parker Springfield

**Calhoun County** Altha Blountstown

**Escambia County** Century Pensacola

Franklin County Apalachicola Carrabelle

Gadsden County

Chattahoochee Greensboro Gretna Havana Midway Quincy

**Gulf County** Port St. Joe Wewahitchka

**Holmes County** 

Bonifay Esto Noma Ponce De Leon Westville

**Jackson County** 

Alford Bascom Campbellton Cottondale Graceville Grand Ridge Greenwood Jacob City Malone Marianna Sneads Jefferson County

Monticello

Leon County Tallahassee

**Liberty County** Bristol

Okaloosa County Cinco Bayou Crestview Destin Fort Walton Beach Laurel