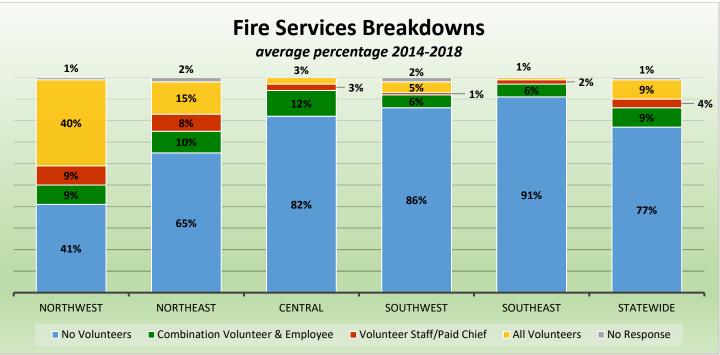

# **CityStats Statewide Regional Trend Analysis**

Population Source: University of Florida, Bureau of Economic and Business Research, December 2017.

**Full-Time Employee Pay Raises** 