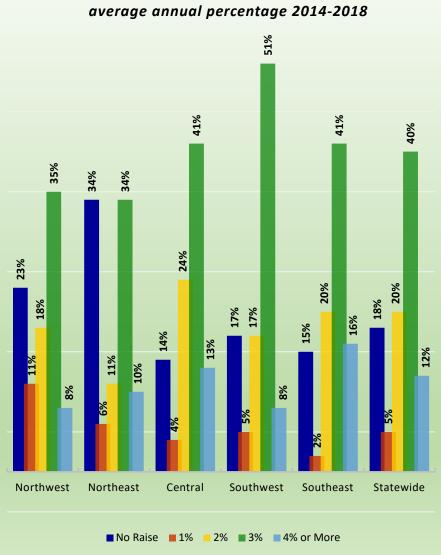

# **CityStats Statewide Regional Trend Analysis**

Population Source: University of Florida, Bureau of Economic and Business Research, December 2017.

**Full-Time Employee Pay Raises** 