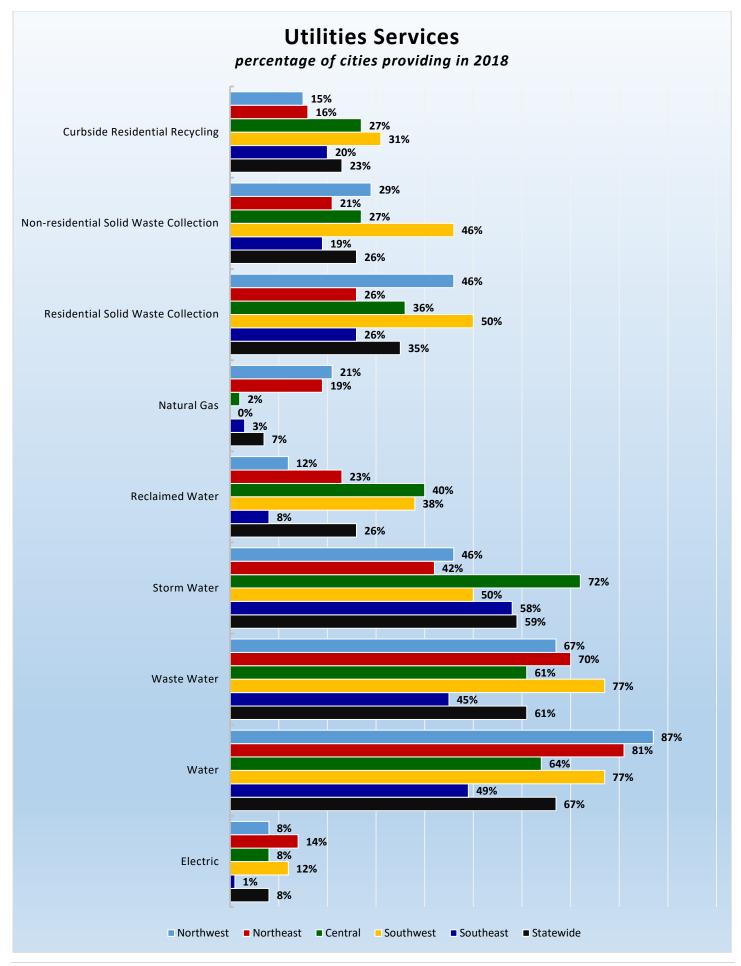

# CityStats Statewide Regional Trends



Research Analyst Liane Giroux, CAE Center for Municipal Research & Innovation Florida League of Cities

# **CityStats Statewide Regional Trend Analysis**





Population Source: University of Florida, Bureau of Economic and Business Research, December 2017.







**Full-Time Employee Pay Raises** 























# **Regions Used in CityStats Analysis**

#### Northwest Region

**Bay County** 

Callaway Lynn Haven Mexico Beach Panama City Panama City Beach Parker Springfield

**Calhoun County** Altha Blountstown

**Escambia County** Century Pensacola

Franklin County Apalachicola Carrabelle

Gadsden County

Chattahoochee Greensboro Gretna Havana Midway Quincy

**Gulf County** Port St. Joe Wewahitchka

**Holmes County** 

Bonifay Esto Noma Ponce De Leon Westville

**Jackson County** 

Alford Bascom Campbellton Cottondale Graceville Grand Ridge Greenwood Jacob City Malone Marianna Sneads Jefferson County

Monticello

Leon County Tallahassee

**Liberty County** Bristol

Okaloosa County Cinco Bayou Crestview Destin Fort Walton Beach Laurel Hill Mary Esther Niceville Shalimar Valparaiso

Santa Rosa