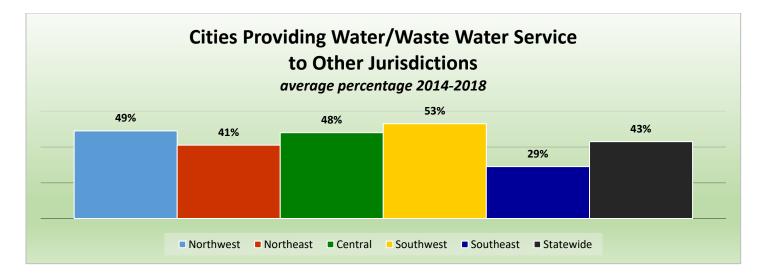

# CityStats Statewide Regional Trends



Research Analyst Liane Giroux, CAE Center for Municipal Research & Innovation Florida League of Cities

# **CityStats Statewide Regional Trend Analysis**





Population Source: University of Florida, Bureau of Economic and Business Research, December 2017.







**Full-Time Employee Pay Raises** 























# **Regions Used in CityStats Analysis**

#### Northwest Region

**Bay County** 

Callaway Lynn Haven Mexico Beach Panama City Panama City Beach Parker Springfield

**Calhoun County** Altha Blountstown

**Escambia County** Century Pensacola

Franklin County Apalachicola Carrabelle

Gadsden County

Chattahoochee Greensboro Gretna Havana Midway Quincy

**Gulf County** Port St. Joe Wewahitchka

**Holmes County** 

Bonifay Esto Noma Ponce De Leon Westville

**Jackson County** 

Alford Bascom Campbellton Cottondale Graceville Grand Ridge Greenwood Jacob City Malone Marianna Sneads Jefferson County

Monticello

Leon County Tallahassee

**Liberty County** Bristol

Okaloosa County Cinco Bayou Crestview Destin Fort Walton Beach Laurel Hill Mary Esther Niceville Shalimar Valparaiso

Santa Rosa C