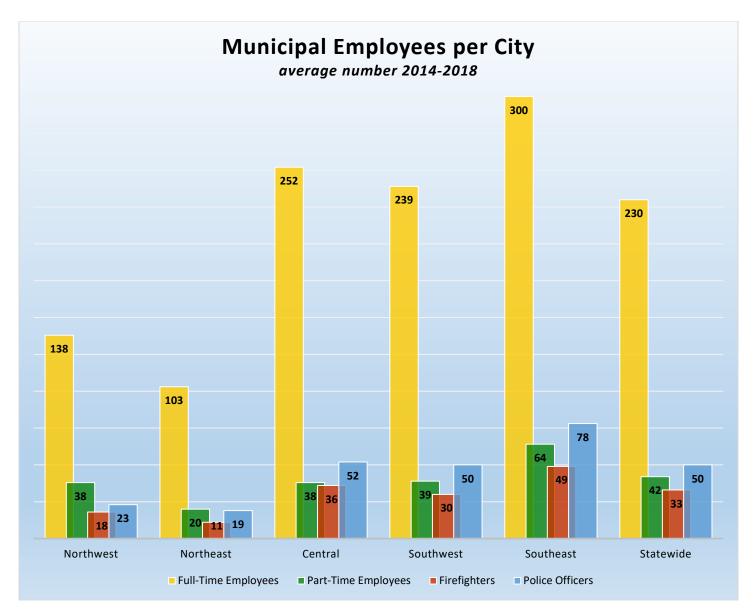

# **CityStats Statewide Regional Trend Analysis**

Population Source: University of Florida, Bureau of Economic and Business Research, December 2017.

**Full-Time Employee Pay Raises** 