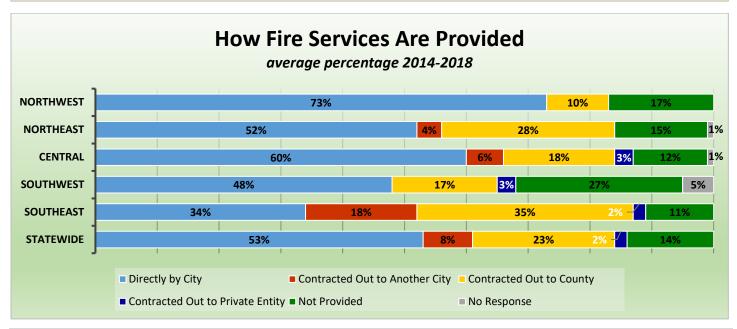

# CityStats Statewide Regional Trends



Research Analyst Liane Giroux, CAE Center for Municipal Research & Innovation Florida League of Cities

# **CityStats Statewide Regional Trend Analysis**





Population Source: University of Florida, Bureau of Economic and Business Research, December 2017.







**Full-Time Employee Pay Raises** 























# **Regions Used in CityStats Analysis**

#### Northwest Region

**Bay County** 

Callaway Lynn Haven Mexico Beach Panama City Panama City Beach Parker Springfield

**Calhoun County** Altha Blountstown

**Escambia County** Century Pensacola

Franklin County Apalachicola Carrabelle

Gadsden County

Chattahoochee Greensboro Gretna Havana Midway Quincy

**Gulf County** Port St. Joe Wewahitchka

**Holmes County** 

Bonifay Esto Noma Ponce De Leon Westville

**Jackson County** 

Alford Bascom Campbellton Cottondale Graceville Grand Ridge Greenwood Jacob City Malone Marianna Sneads Jefferson County

Monticello

Leon County Tallahassee

**Liberty County** Bristol

Okaloosa County Cinco Bayou Crestview Destin Fort Walton Beach Laurel Hill Mary Esther Niceville Shalimar Valparaiso

Santa