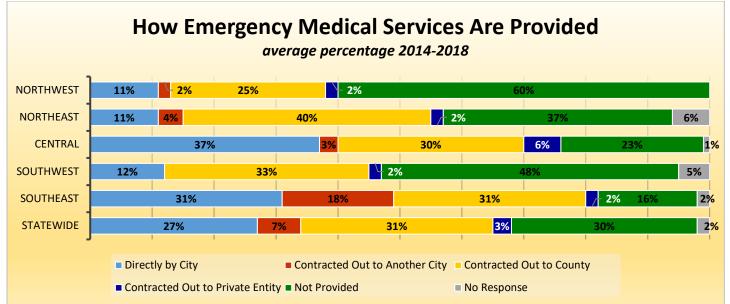

# **CityStats Statewide Regional Trend Analysis**

Population Source: University of Florida, Bureau of Economic and Business Research, December 2017.

**Full-Time Employee Pay Raises** 