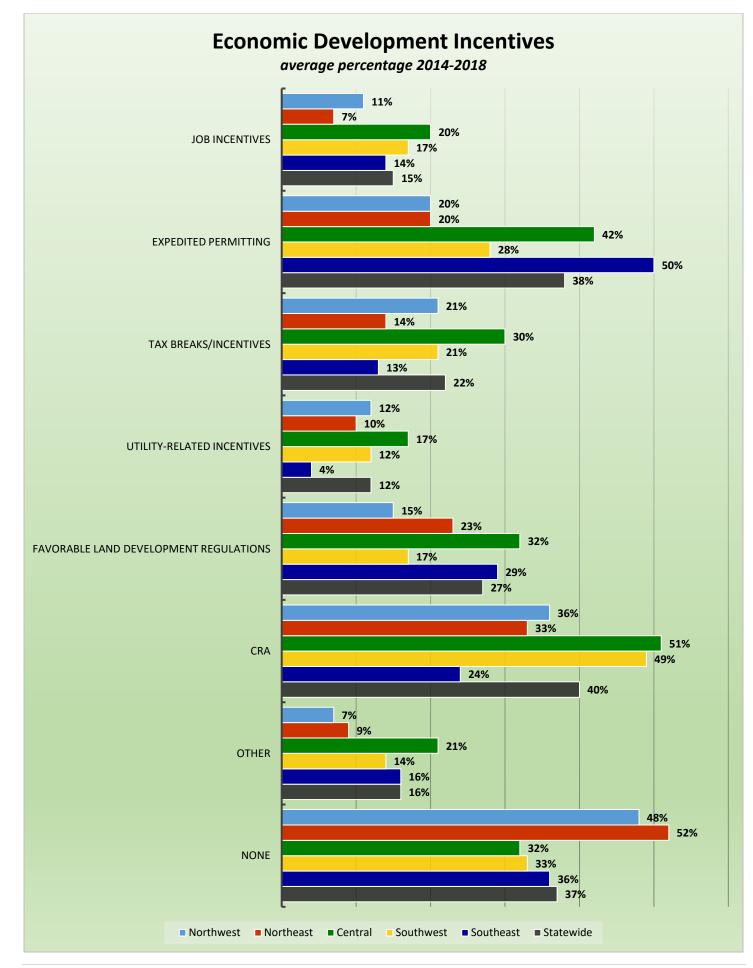

# CityStats Statewide Regional Trends



Research Analyst Liane Giroux, CAE Center for Municipal Research & Innovation Florida League of Cities

# **CityStats Statewide Regional Trend Analysis**





Population Source: University of Florida, Bureau of Economic and Business Research, December 2017.







**Full-Time Employee Pay Raises** 























# **Regions Used in CityStats Analysis**

#### Northwest Region

**Bay County** 

Callaway Lynn Haven Mexico Beach Panama City Panama City Beach Parker Springfield

**Calhoun County** Altha Blountstown

**Escambia County** Century Pensacola

Franklin County Apalachicola Carrabelle

Gadsden County

Chattahoochee Greensboro Gretna Havana Midway Quincy

**Gulf County** Port St. Joe Wewahitchka

**Holmes County** 

Bonifay Esto Noma Ponce De Leon Westville

**Jackson County** 

Alford Bascom Campbellton Cottondale Graceville Grand Ridge Greenwood Jacob City Malone Marianna Sneads Jefferson County

Monticello

Leon County Tallahassee

**Liberty County** Bristol

Okaloosa County Cinco Bayou Crestview Destin Fort Walton Beach Laurel Hill Mary Esther Niceville Shalimar Valparai