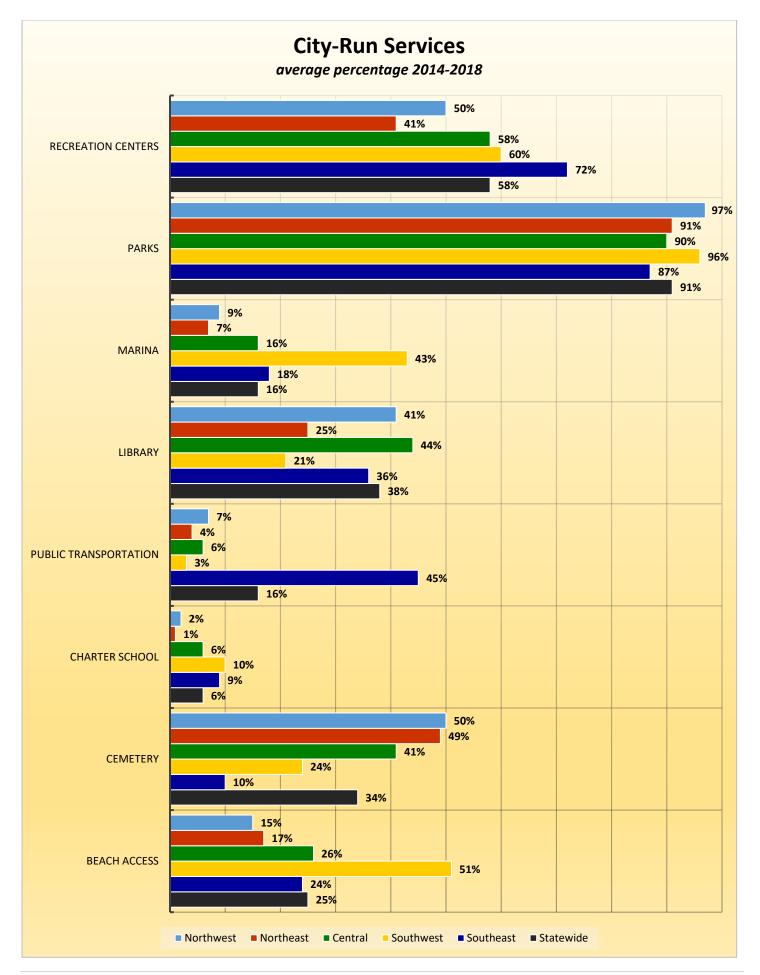

# CityStats Statewide Regional Trends



Research Analyst Liane Giroux, CAE Center for Municipal Research & Innovation Florida League of Cities

# **CityStats Statewide Regional Trend Analysis**





Population Source: University of Florida, Bureau of Economic and Business Research, December 2017.







**Full-Time Employee Pay Raises** 























# **Regions Used in CityStats Analysis**

#### Northwest Region

**Bay County** 

Callaway Lynn Haven Mexico Beach Panama City Panama City Beach Parker Springfield

**Calhoun County** Altha Blountstown

**Escambia County** Century Pensacola

Franklin County Apalachicola Carrabelle

Gadsden County

Chattahoochee Greensboro Gretna Havana Midway Quincy

**Gulf County** Port St. Joe Wewahitchka

**Holmes County** 

Bonifay Esto Noma Ponce De Leon Westville

**Jackson County** 

Alford Bascom Campbellton Cottondale Graceville Grand Ridge Greenwood Jacob City Malone Marianna Sneads Jefferson County

Monticello

Leon County Tallahassee

**Liberty County** Bristol

Okaloosa County Cinco Bayou Crestview Destin Fort Walton Beach Laurel Hill Mary Esther Niceville Shalimar Valparaiso

Santa Ro