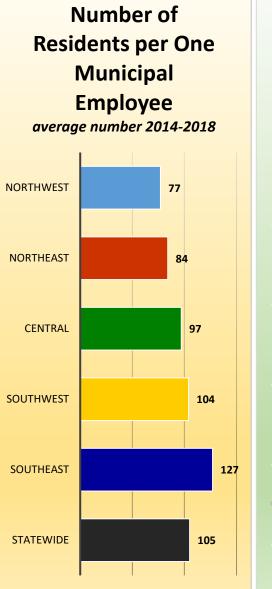

# **CityStats Statewide Regional Trend Analysis**

Population Source: University of Florida, Bureau of Economic and Business Research, December 2017.

**Full-Time Employee Pay Raises** 