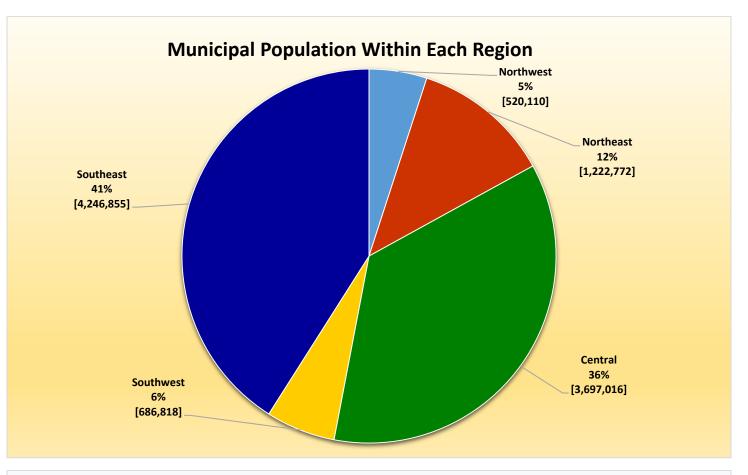

# CityStats Statewide Regional Trends



Research Analyst Liane Giroux, CAE Center for Municipal Research & Innovation Florida League of Cities

# **CityStats Statewide Regional Trend Analysis**





Population Source: University of Florida, Bureau of Economic and Business Research, December 2017.







**Full-Time Employee Pay Raises** 























# **Regions Used in CityStats Analysis**

#### Northwest Region

**Bay County** 

Callaway Lynn Haven Mexico Beach Panama City Panama City Beach Parker Springfield

**Calhoun County** Altha Blountstown

**Escambia County** Century Pensacola

Franklin County Apalachicola Carrabelle

Gadsden County

Chattahoochee Greensboro Gretna Havana Midway Quincy

**Gulf County** Port St. Joe Wewahitchka

**Holmes County** 

Bonifay Esto Noma Ponce De Leon Westville

**Jackson County** 

Alford Bascom Campbellton Cottondale Graceville Grand Ridge Greenwood Jacob City Malone Marianna Sneads Jefferson County

Monticello

Leon County Tallaha