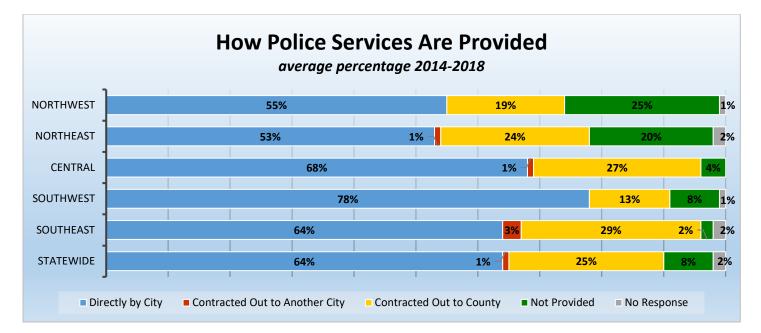

# **CityStats Statewide Regional Trend Analysis**

Population Source: University of Florida, Bureau of Economic and Business Research, December 2017.

**Full-Time Employee Pay Raises** 