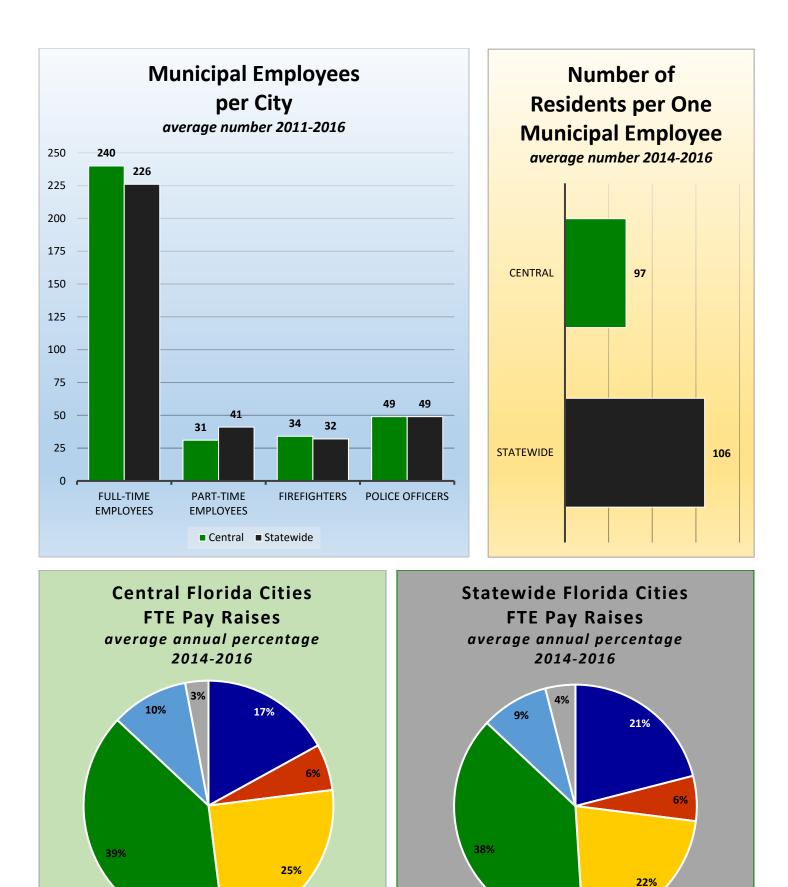

### **City-Run Services**

No Raise

3% Raise

1% Raise

4% or more

2% Raise

No Answer

No Raise