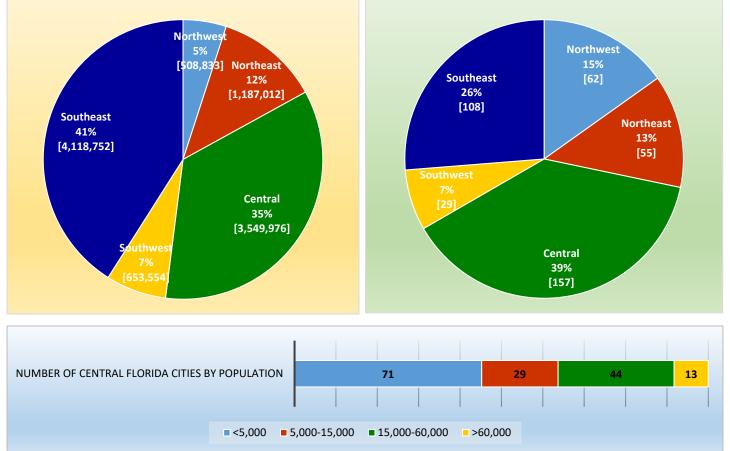

## Municipal Population Within Each State Region

Northwest Northeast Central Southwest Southeast

### Number of Municipalities Within Each State Region

■ Northwest ■ Northeast ■ Central ■ Southwest ■ Southeast

Population Source: University of Florida, Bureau of Economic and Business Research, October 2015.