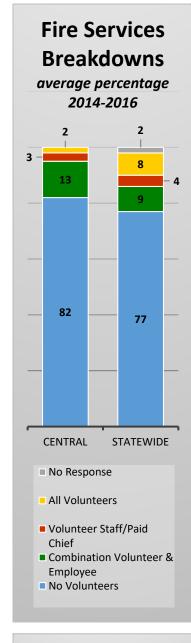

### **City-Run Services**

No Raise

3% Raise

1% Raise

4% or more

2% Raise

No Answer

No Raise