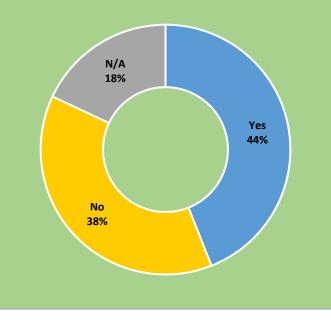

### **City-Run Services**

No Raise

3% Raise

1% Raise

4% or more

2% Raise

No Answer

No Raise

3% Raise

1% Raise

4% or more

2% Raise

No Answer