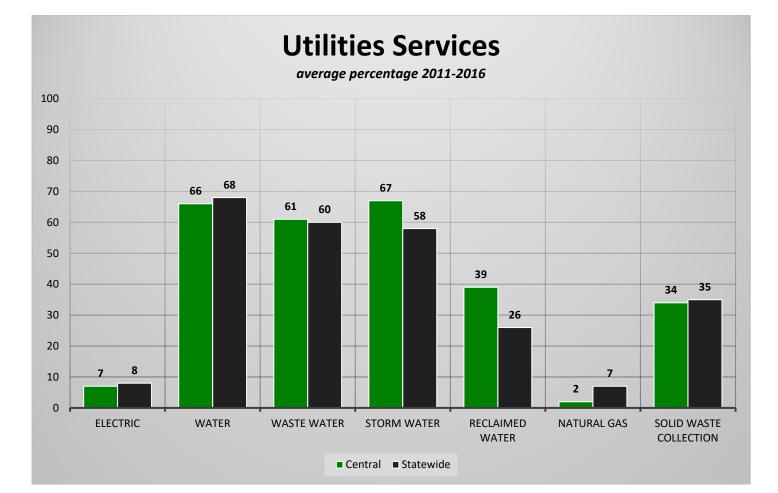

Number of Cities Statewide with Each Form of Government

Central Florida Cities Providing Water/ Waste Water Services To Other Jurisdictions average percentage 2011-2016

Statewide Cities Providing Water/Waste Water Services To Other Jurisdictions average percentage 2011-2016

### **City-Run Services**

No Raise

3% Raise

1% Raise

4% or more

2% Raise

No Answer

No Raise

3% Raise

1% Raise

4% or more

2% Raise

No Answer