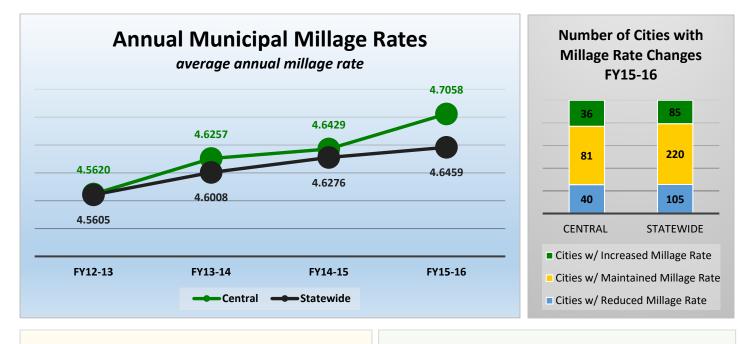

# CityStats Central Florida Trends



Research Analyst Liane Schrader, CAE Center for Municipal Research & Innovation Florida League of Cities

# **CityStats Central Florida Regional Trend Analysis**



## Municipal Population Within Each State Region

Northwest Northeast Central Southwest Southeast

### Number of Municipalities Within Each State Region

■ Northwest ■ Northeast ■ Central ■ Southwest ■ Southeast



Population Source: University of Florida, Bureau of Economic and Business Research, October 2015.



<section-header>

 Number of Central Florida Cities with Each form of Government

 0
 0

 0
 0

 0
 0

 0
 0

 0
 0

 0
 0

 0
 0

 0
 0

 0
 0

 0
 0

 0
 0

 0
 0

 0
 0

 0
 0

 0
 0

 0
 0

 0
 0

 0
 0

 0
 0

 0
 0

 0
 0

 0
 0

 0
 0

 0
 0

 0
 0

 0
 0

 0
 0

 0
 0

 0
 0

 0
 0

Number of Cities Statewide with Each Form of Government





Central Florida Cities Providing Water/ Waste Water Services To Other Jurisdictions average percentage 2011-2016



Statewide Cit