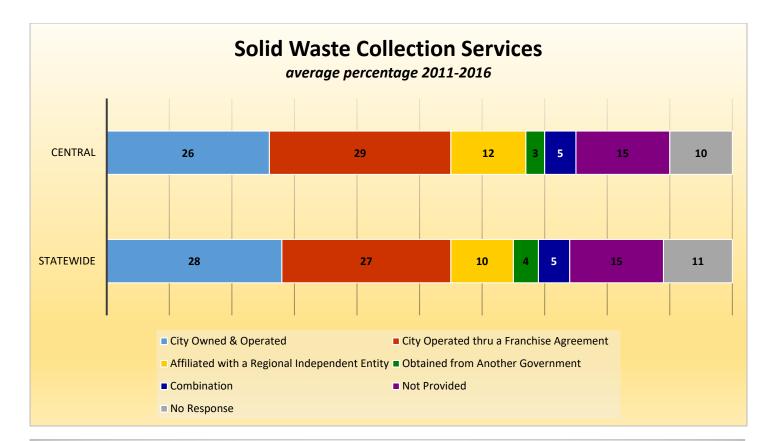

### **City-Run Services**

No Raise

3% Raise

1% Raise

4% or more

2% Raise

No Answer

No Raise

3% Raise

1% Raise

4% or more

2% Raise

No Answer