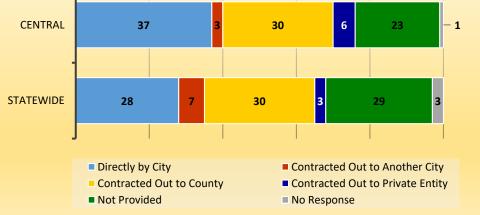

### **City-Run Services**

No Raise

3% Raise

1% Raise

4% or more

2% Raise

No Answer

No Raise

3% Raise

1% Raise

4% or more

2% Raise

No Answer