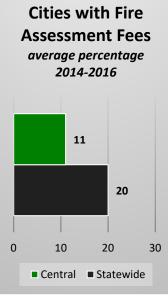

### **City-Run Services**

No Raise

3% Raise

1% Raise

4% or more

2% Raise

No Answer

No Raise