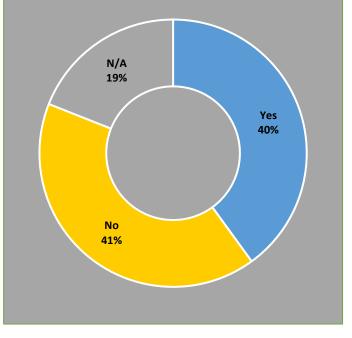

### **City-Run Services**

No Raise

3% Raise

1% Raise

4% or more

2% Raise

No Answer

No Raise

3% Raise

1% Raise

4% or more

2% Raise

No Answer