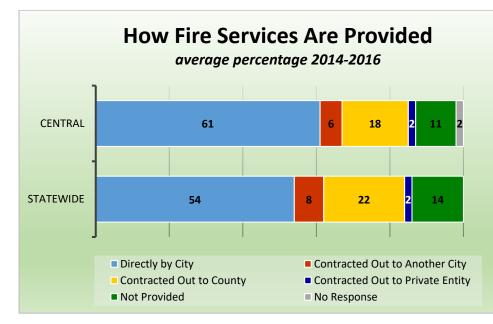

### **City-Run Services**

No Raise

3% Raise

1% Raise

4% or more

2% Raise

No Answer

No Raise