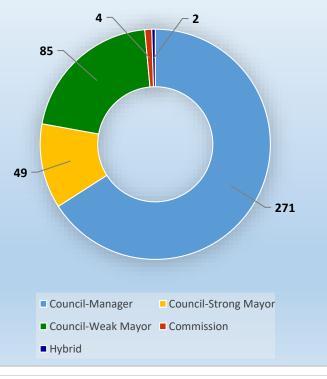

<section-header>

 Number of Central Florida Cities with Each form of Government

 0
 0

 0
 0

 0
 0

 0
 0

 0
 0

 0
 0

 0
 0

 0
 0

 0
 0

 0
 0

 0
 0

 0
 0

 0
 0

 0
 0

Number of Cities Statewide with Each Form of Government

Central Florida Cities Providing Water/ Waste Water Services To Other Jurisdictions average percentage 2011-2016

Statewide Cities Providing Water/Waste Water Services To Other Jurisdictions average percentage 2011-2016