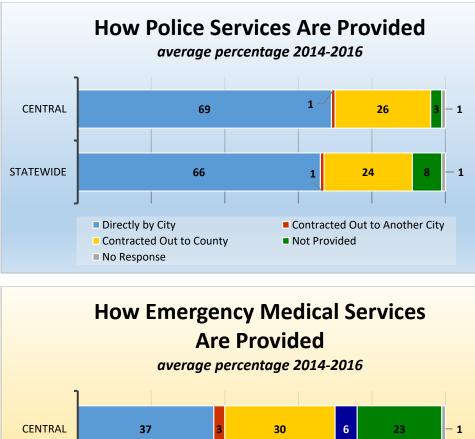

Number of Cities Statewide with Each Form of Government

Central Florida Cities Providing Water/ Waste Water Services To Other Jurisdictions average percentage 2011-2016

Statewide Cities Providing Water/Waste Water Services To Other Jurisdictions average percentage 2011-2016