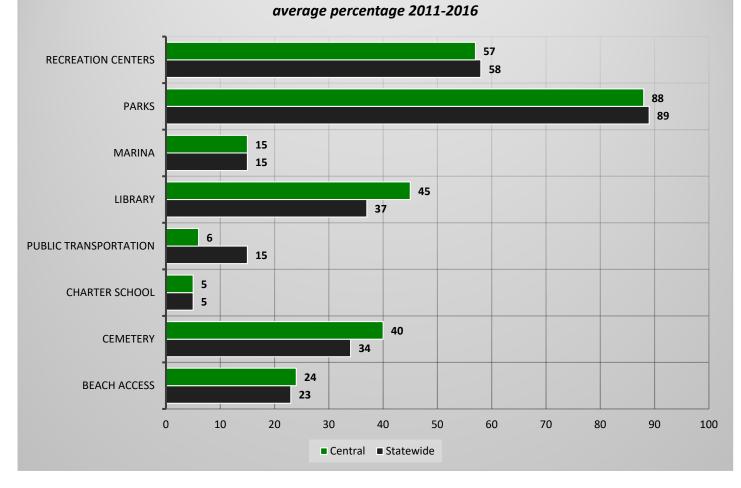

Number of Cities Statewide with Each Form of Government

Central Florida Cities Providing Water/ Waste Water Services To Other Jurisdictions average percentage 2011-2016

Statewide Cities Providing Water/Waste Water Services To Other Jurisdictions average percentage 2011-2016