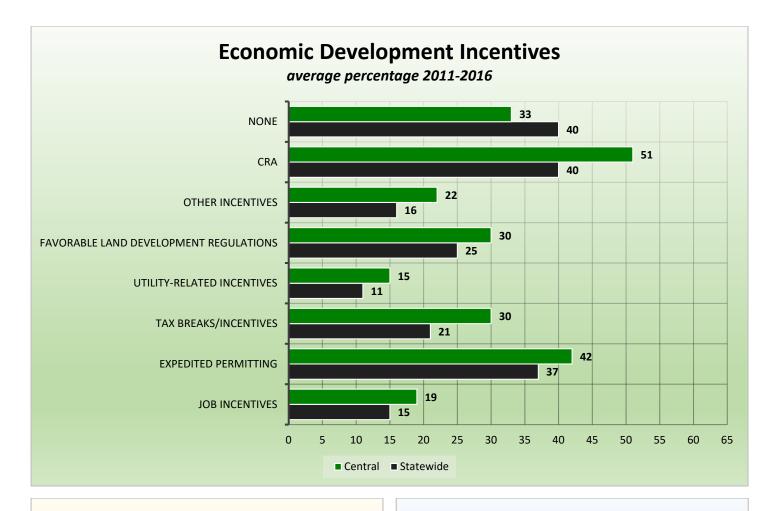

# CityStats Central Florida Trends



Research Analyst Liane Schrader, CAE Center for Municipal Research & Innovation Florida League of Cities

# **CityStats Central Florida Regional Trend Analysis**



## Municipal Population Within Each State Region

Northwest Northeast Central Southwest Southeast

### Number of Municipalities Within Each State Region

■ Northwest ■ Northeast ■ Central ■ Southwest ■ Southeast



Population Source: University of Florida, Bureau of Economic and Business Research, October 2015.



<section-header>

 Number of Central Florida Cities with Each form of Government

 0
 0

 0
 0

 0
 0

 0
 0

 0
 0

 0
 0

 0
 0

 0
 0

 0
 0

 0
 0

 0
 0

 0
 0

 0
 0

 0
 0

 0
 0

 0
 0

 0
 0

 0
 0

 0
 0

 0
 0

 0
 0

 0
 0

 0
 0

 0
 0

 0
 0

 0
 0

 0
 0

 0
 0

 0
 0

 0
 0

Number of Cities Statewide with Each Form of Government





Central Florida Cities Providing Water/ Waste Water Services To Other Jurisdictions average percentage 2011-2016



Statewide Cities Providing Water/Waste Water Services To Other Jurisdictions average percentage 2011-2016





### **City-Run Services**















No Raise

3% Raise

1% Raise

4% or more

2% Raise

No Answer

No Raise

3% Raise

1% Raise

4% or more



2% Raise

No Answer

# **Regions Used in CityStats Analysis**

#### Ce