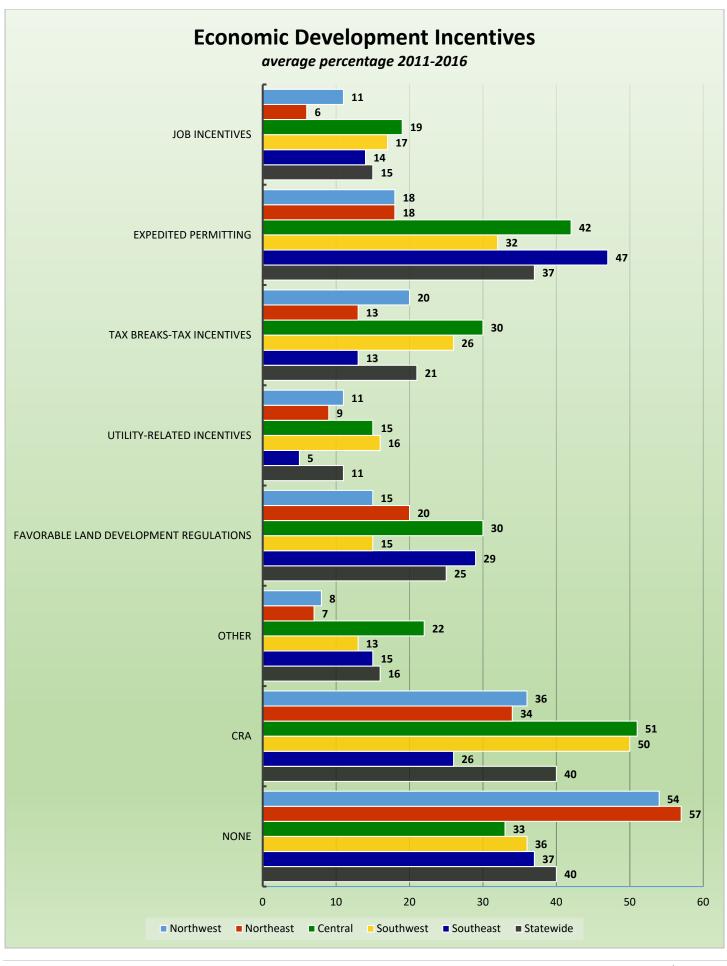

# CityStats Statewide Regional Trends



Research Analyst Liane Schrader, CAE

Center for Municipal Research & Innovation

Elorida League of Cities

## **CityStats Statewide Regional Trend Analysis**

































## Regions Used in CityStats Analysis

### Northwest Region

**Bav County** 

Callaway

Cedar Grove

Lynn Haven

Mexico Beach

Panama City

Panama City Beach

Parker

Springfield

### **Calhoun County**

Altha

Blountstown

#### **Escambia County**

Century

Pensacola

### **Franklin County**

**Apalachicola** Carrabelle

#### **Gadsden County**

Chattahoochee Greensboro

Gretna Havana

Midway

Quincy

### **Gulf County**

Port St. Joe Wewahitchka

### **Holmes County**

**Bonifay** 

Esto

Noma

Ponce De Leon

Westville

#### **Jackson County**

Alford

Bascom

Campbellton

Cottondale

Graceville

**Grand Ridge** 

Greenwood Jacob City

Malone

Marianna

**Sneads** 

### **Jefferson County** Monticello

### **Leon County**

**Tallahassee** 

### **Liberty County**

B