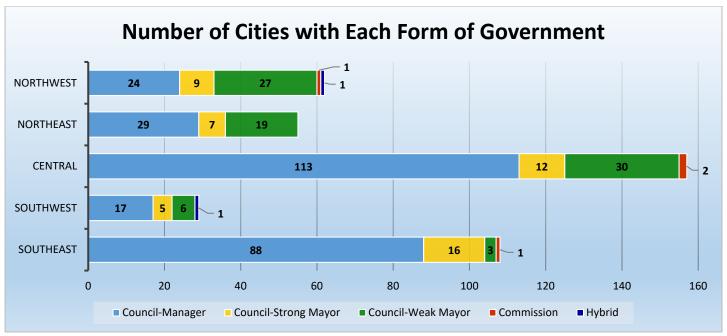

# CityStats Statewide Regional Trends



Research Analyst Liane Schrader, CAE

Center for Municipal Research & Innovation

Elorida League of Cities

## **CityStats Statewide Regional Trend Analysis**

































## Regions Used in CityStats Analysis

### Northwest Region

**Bav County** 

Callaway

Cedar Grove

Lynn Haven

Mexico Beach

Panama City

Panama City Beach

Parker

Springfield

### **Calhoun County**

Altha

Blountstown

#### **Escambia County**

Century

Pensacola

### **Franklin County**

**Apalachicola** Carrabelle

#### **Gadsden County**

Chattahoochee Greensboro

Gretna Havana

Midway

Quincy

### **Gulf County**

Port St. Joe Wewahitchka

### **Holmes County**

**Bonifay** 

Esto

Noma

Ponce De Leon

Westville

#### **Jackson County**

Alford

Bascom

Campbellton

Cottondale

Graceville

**Grand Ridge** 

Greenwood Jacob City

Malone

Marianna

**Sneads** 

### **Jefferson County** Monticello

### **Leon County**

**Tallahassee** 

### **Liberty Count