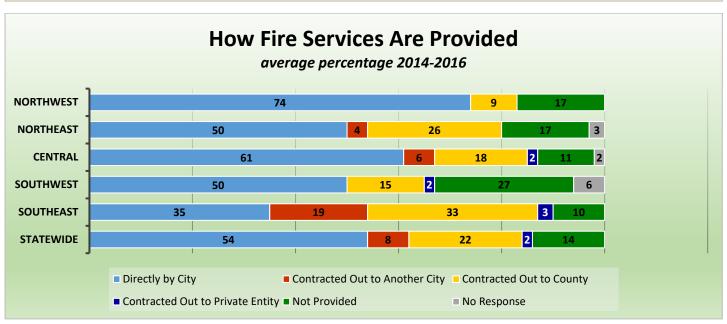

# CityStats Statewide Regional Trends



Research Analyst Liane Schrader, CAE

Center for Municipal Research & Innovation

Elorida League of Cities

## **CityStats Statewide Regional Trend Analysis**

































## Regions Used in CityStats Analysis

### Northwest Region

**Bav County** 

Callaway

Cedar Grove

Lynn Haven

Mexico Beach

Panama City

Panama City Beach

Parker

Springfield

### **Calhoun County**

Altha

Blountstown

#### **Escambia County**

Century

Pensacola

### **Franklin County**

**Apalachicola** Carrabelle

#### **Gadsden County**

Chattahoochee Greensboro

Gretna Havana

Midway

Quincy

### **Gulf County**

Port St. Joe Wewahitchka

### **Holmes County**

**Bonifay** 

Esto

Noma

Ponce De Leon

Westville

#### **Jackson County**

Alford

Bascom

Campbellton

Cottondale

Graceville

**Grand Ridge** 

Greenwood Jacob City

Malone

Marianna

**Sneads** 

### **Jefferson County** Monticello

### **Leon County**

**Tallahassee** 

### **Liberty County**

Bristol

###