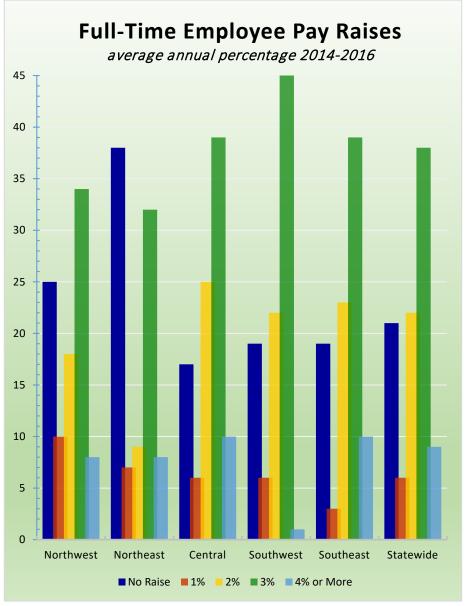

# CityStats Statewide Regional Trends



Research Analyst Liane Schrader, CAE

Center for Municipal Research & Innovation

Elorida League of Cities

## **CityStats Statewide Regional Trend Analysis**

































## Regions Used in CityStats Analysis

### Northwest Region

**Bav County** 

Callaway

Cedar Grove

Lynn Haven

Mexico Beach

Panama City

Panama City Beach

Parker

Springfield

### **Calhoun County**

Altha

Blountstown

#### **Escambia County**

Century

Pensacola

### **Franklin County**

**Apalachicola** Carrabelle

#### **Gadsden County**

Chattahoochee Greensboro

Gretna Havana

Midway

Quincy

### **Gulf County**

Port St. Joe Wewahitchka

### **Holmes County**

**Bonifay** 

Esto

Noma

Ponce De Leon

Westville

#### **Jackson County**

Alford

Bascom

Campbellton

Cottondale

Graceville

**Grand Ridge** 

Greenwood Jacob City

Malone

Marianna

**Sneads** 

### **Jefferson County** Monticello

### **Leon County**

**Tallahassee** 

### **Liberty County**