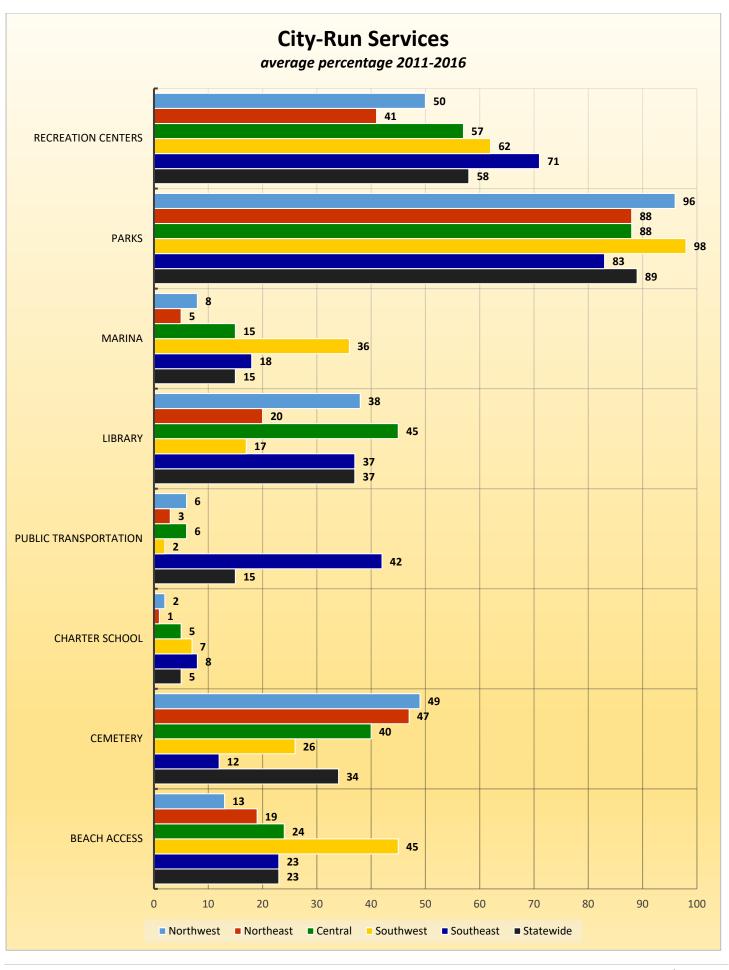

# CityStats Statewide Regional Trends



Research Analyst Liane Schrader, CAE

Center for Municipal Research & Innovation

Elorida League of Cities

## **CityStats Statewide Regional Trend Analysis**

































## Regions Used in CityStats Analysis

### Northwest Region

**Bav County** 

Callaway

Cedar Grove

Lynn Haven

Mexico Beach

Panama City

Panama City Beach

Parker

Springfield

### **Calhoun County**

Altha

Blountstown

#### **Escambia County**

Century

Pensacola

### **Franklin County**

**Apalachicola** Carrabelle

#### **Gadsden County**

Chattahoochee Greensboro

Gretna Havana

Midway

Quincy

### **Gulf County**

Port St. Joe Wewahitchka

### **Holmes County**

**Bonifay** 

Esto

Noma

Ponce De Leon

Westville

#### **Jackson County**

Alford

Bascom

Campbellton

Cottondale

Graceville

**Grand Ridge** 

Greenwood Jacob City

Malone

Marianna

**Sneads** 

### **Jefferson County** Monticello

### **Leon County**

**Tallahassee** 

### **Liberty County**

Bristol

### **