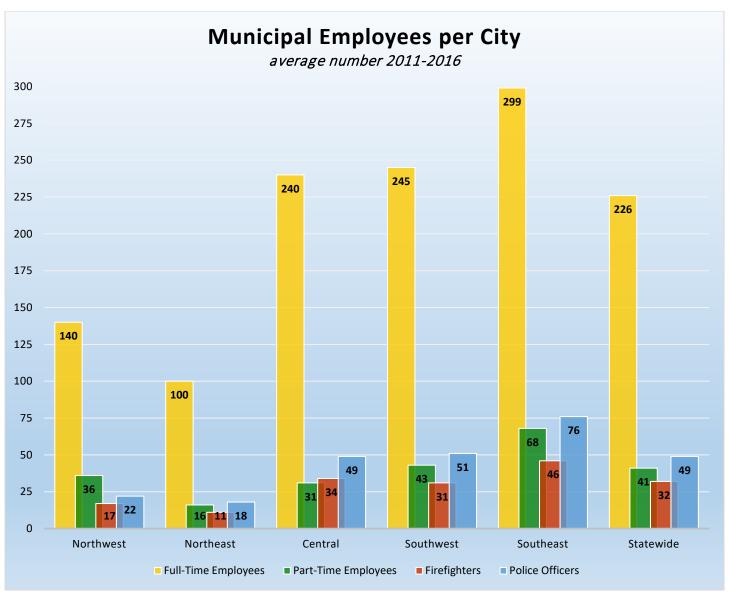

# CityStats Statewide Regional Trends



Research Analyst Liane Schrader, CAE

Center for Municipal Research & Innovation

Elorida League of Cities

## **CityStats Statewide Regional Trend Analysis**

































## Regions Used in CityStats Analysis

### Northwest Region

**Bav County** 

Callaway

Cedar Grove

Lynn Haven

Mexico Beach

Panama City

Panama City Beach

Parker

Springfield

### **Calhoun County**

Altha

Blountstown

#### **Escambia County**

Century

Pensacola

### **Franklin County**

**Apalachicola** Carrabelle

#### **Gadsden County**

Chattahoochee Greensboro

Gretna Havana

Midway

Quincy

### **Gulf County**

Port St. Joe Wewahitchka

### **Holmes County**

**Bonifay** 

Esto

Noma

Ponce De Leon

Westville

#### **Jackson County**

Alford

Bascom

Campbellton

Cottondale

Graceville

**Grand Ridge** 

Greenwood Jacob City

Malone

Marianna

**Sneads** 

### **Jefferson County** Monticello

### **Leon County**

**Tallahassee** 

### **Liberty County**

Bri