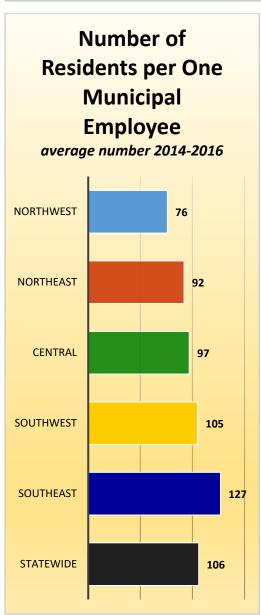

# CityStats Statewide Regional Trends



Research Analyst Liane Schrader, CAE

Center for Municipal Research & Innovation

Elorida League of Cities

## **CityStats Statewide Regional Trend Analysis**

































## Regions Used in CityStats Analysis

### Northwest Region

**Bav County** 

Callaway

Cedar Grove

Lynn Haven

Mexico Beach

Panama City

Panama City Beach

Parker

Springfield

### **Calhoun County**

Altha

Blountstown

#### **Escambia County**

Century

Pensacola

### **Franklin County**

**Apalachicola** Carrabelle

#### **Gadsden County**

Chattahoochee Greensboro

Gretna Havana

Midway

Quincy

### **Gulf County**

Port St. Joe Wewahitchka

### **Holmes County**

**Bonifay** 

Esto

Noma

Ponce De Leon

Westville

#### **Jackson County**

Alford

Bascom

Campbellton

Cottondale

Graceville

**Grand Ridge** 

Greenwood Jacob City

Malone

Marianna

**Sneads** 

### **Jefferson County** Monticello

### **Leon County**

**Tallahassee** 

### **Liberty County*