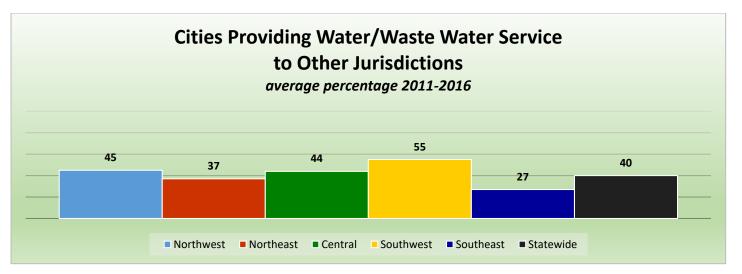

# CityStats Statewide Regional Trends



Research Analyst Liane Schrader, CAE

Center for Municipal Research & Innovation

Elorida League of Cities

## **CityStats Statewide Regional Trend Analysis**

































## Regions Used in CityStats Analysis

### Northwest Region

**Bav County** 

Callaway

Cedar Grove

Lynn Haven

Mexico Beach

Panama City

Panama City Beach

Parker

Springfield

### **Calhoun County**

Altha

Blountstown

#### **Escambia County**

Century

Pensacola

### **Franklin County**

**Apalachicola** Carrabelle

#### **Gadsden County**

Chattahoochee Greensboro

Gretna Havana

Midway

Quincy

### **Gulf County**

Port St. Joe Wewahitchka

### **Holmes County**

**Bonifay** 

Esto

Noma

Ponce De Leon

Westville

#### **Jackson County**

Alford

Bascom

Campbellton

Cottondale

Graceville

**Grand Ridge** 

Greenwood Jacob City

Malone

Marianna

**Sneads** 

### **Jefferson County** Monticello

### **Leon County**

**Tallahassee** 

### **Liberty County**

Bristol

### **Okal