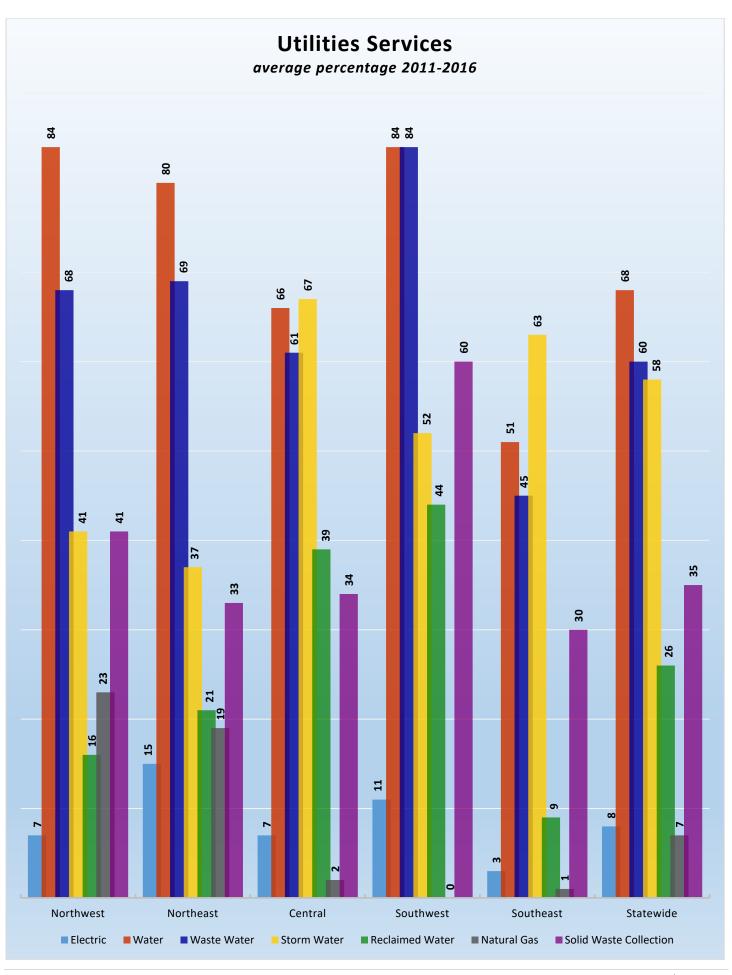

# CityStats Statewide Regional Trends



Research Analyst Liane Schrader, CAE

Center for Municipal Research & Innovation

Elorida League of Cities

## **CityStats Statewide Regional Trend Analysis**

































## Regions Used in CityStats Analysis

### Northwest Region

**Bav County** 

Callaway

Cedar Grove

Lynn Haven

Mexico Beach

Panama City

Panama City Beach

Parker

Springfield

### **Calhoun County**

Altha

Blountstown

#### **Escambia County**

Century

Pensacola

### **Franklin County**

**Apalachicola** Carrabelle

#### **Gadsden County**

Chattahoochee Greensboro

Gretna Havana

Midway

Quincy

### **Gulf County**

Port St. Joe Wewahitchka

### **Holmes County**

**Bonifay** 

Esto

Noma

Ponce De Leon

Westville

#### **Jackson County**

Alford

Bascom

Campbellton

Cottondale

Graceville

**Grand Ridge** 

Greenwood Jacob City

Malone

Marianna

**Sneads** 

### **Jefferson County** Monticello

### **Leon County**

**Tallahassee** 

### **Liberty County**

Bristol

### **Ok