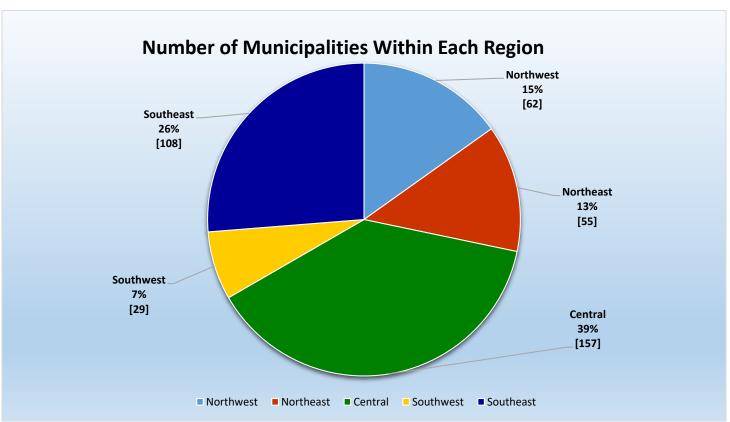

# CityStats Statewide Regional Trends



Research Analyst Liane Schrader, CAE

Center for Municipal Research & Innovation

Elorida League of Cities

## **CityStats Statewide Regional Trend Analysis**

































## Regions Used in CityStats Analysis

### Northwest Region

**Bav County** 

Callaway

Cedar Grove

Lynn Haven

Mexico Beach

Panama City

Panama City Beach

Parker

Springfield

### **Calhoun County**

Altha

Blountstown

#### **Escambia County**

Century

Pensacola

### **Franklin County**

**Apalachicola** Carrabelle

#### **Gadsden County**

Chattahoochee Greensboro

Gretna Havana

Midway

Quincy

### **Gulf County**

Port St. Joe Wewahitchka

### **Holmes County**

**Bonifay** 

Esto

Noma

Ponce De Leon

Westville

#### **Jackson County**

Alford

Bascom

Campbellton

Cottondale

Graceville

**Grand Ridge** 

Greenwood Jacob City

Malone

Marianna

**Sneads** 

### **Jefferson County** Monticello

### **Leon County**

**Tallahassee** 

### **Liberty Cou