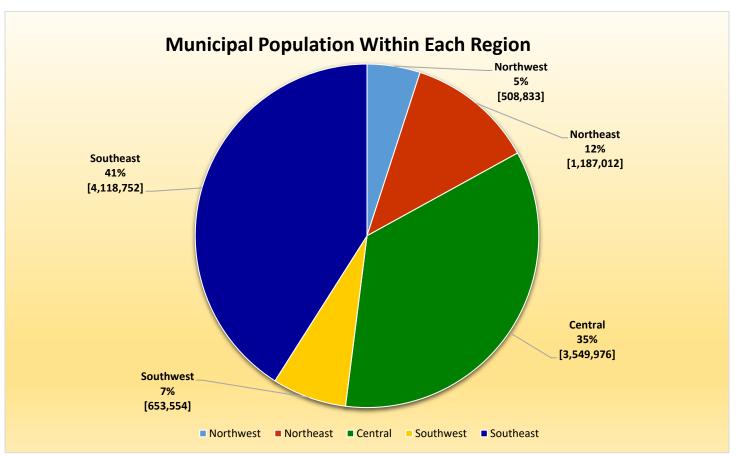

# CityStats Statewide Regional Trends



Research Analyst Liane Schrader, CAE

Center for Municipal Research & Innovation

Elorida League of Cities

## **CityStats Statewide Regional Trend Analysis**

































## Regions Used in CityStats Analysis

### Northwest Region

**Bav County** 

Callaway

Cedar Grove

Lynn Haven

Mexico Beach

Panama City

Panama City Beach

Parker

Springfield

### **Calhoun County**

Altha

Blountstown

#### **Escambia County**

Century

Pensacola

### **Franklin County**

**Apalachicola** Carrabelle

#### **Gadsden County**

Chattahoochee Greensboro

Gretna Havana

Midway

Quincy

### **Gulf County**

Port St. Joe Wewahitchka

### **Holmes County**

**Bonifay** 

Esto

Noma

Ponce De Leon

Westville

#### **Jackson County**

Alford

Bascom

Campbellton

Cottondale

Graceville

**Grand Ridge** 

Greenwood Jacob City

Malone

Marianna

**Sneads** 

### **Jefferson County** Monticello

### **Leon County**

**Tallahassee** 

### **Liberty C