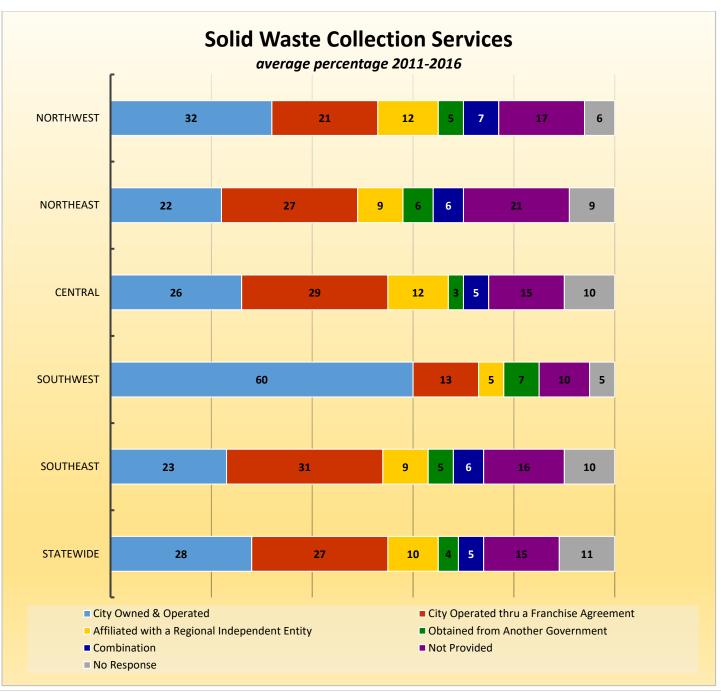

# CityStats Statewide Regional Trends



Research Analyst Liane Schrader, CAE

Center for Municipal Research & Innovation

Elorida League of Cities

## **CityStats Statewide Regional Trend Analysis**

































## Regions Used in CityStats Analysis

### Northwest Region

**Bav County** 

Callaway

Cedar Grove

Lynn Haven

Mexico Beach

Panama City

Panama City Beach

Parker

Springfield

### **Calhoun County**

Altha

Blountstown

#### **Escambia County**

Century

Pensacola

### **Franklin County**

**Apalachicola** Carrabelle

#### **Gadsden County**

Chattahoochee Greensboro

Gretna Havana

Midway

Quincy

### **Gulf County**

Port St. Joe Wewahitchka

### **Holmes County**

**Bonifay** 

Esto

Noma

Ponce De Leon

Westville

#### **Jackson County**

Alford

Bascom

Campbellton

Cottondale

Graceville

**Grand Ridge** 

Greenwood Jacob City

Malone

Marianna

**Sneads** 

### **Jefferson County** Monticello

### **Leon County**

**Tallahassee** 

### **Liberty County**

Bristol

### **Okaloo